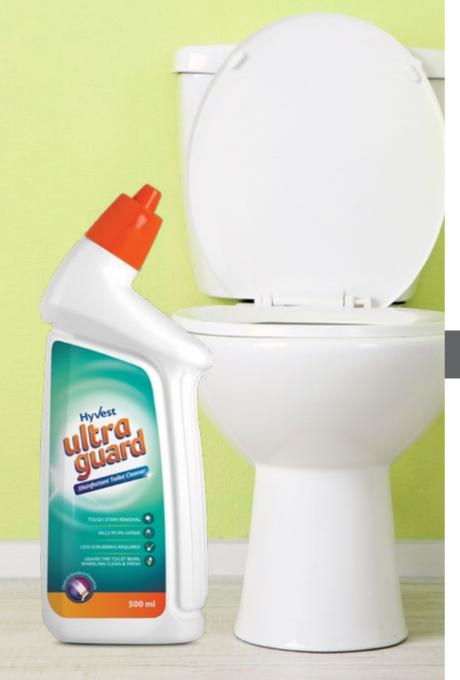

## Hyvest ULTRA GUARD

DISINFECTANT TOILET CLEANER (Cleans and Disinfects Powerfully)

Hyvest Ultra Guard is an advanced thick formula that powerfully cleans and disinfects the toilet. It effectively dissolves toughest stains, lime scale build-up and residues, leaving behind a sparkling clean bathroom with a refreshing fragrance. Regular use of Ultra Guard prevents the build-up of stains in the toilet bowl and keeps it visibly clean with effective germ removal.

Net Content: 500 ml Price: BHD 1.20

#### Application and Cost per usage:

| APPLICATION                       | AMOUNT                | COST PER<br>USAGE | NO. OF USAGES<br>PER BOTTLE |
|-----------------------------------|-----------------------|-------------------|-----------------------------|
| Mild stains<br>(Regular Cleaning) | 30 ml (2 Tablespoons) | BHD 0.281#        | 16 regular<br>cleaning      |
| Heavy stains                      | 60 ml (4 Tablespoons) | BHD 0.562#        | 8 usages                    |