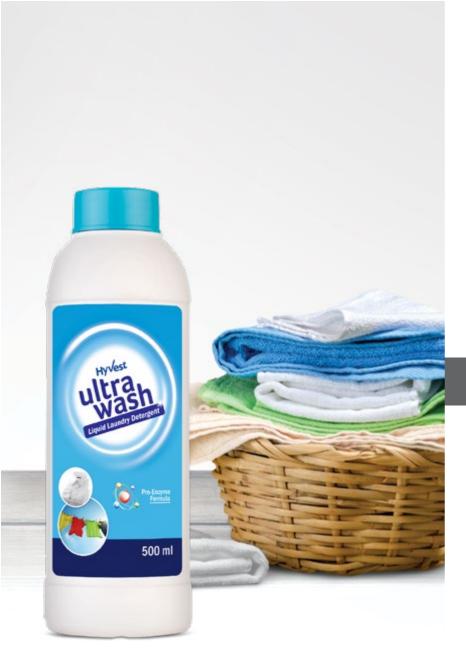

## Hyvest ULTRA WASH

LIQUID LAUNDRY DETERGENT (Pro-Enzyme Antibacterial Formula)

Ultra Wash Liquid Laundry Detergent is a concentrated antibacterial formula with active enzyme technology that is tough on stains and gentle on hands. Its superior cleaning properties effectively remove dirt, grime and odour from clothes. This gentle and antibacterial detergent leaves the fabric soft and germ-free, which makes it safe even for baby clothes. Effective for both machine and hand wash it leaves the clothes shining like new with long-lasting fragrance. It brightens up the whites and does not fade coloured clothes.

**Use on:** All types of clothes including, cottons, synthetics, chiffons, georgette, jeans, sheets, quilts etc. (Not recommended for use on wool and silk)

- · Powerful enzymatic cleaning action on tough stains
- · Protects and leaves the fabric soft
- · Requires less water
- · Enriched with antibacterial Neem extract

Net Content: 500 ml Price: BHD 3.50