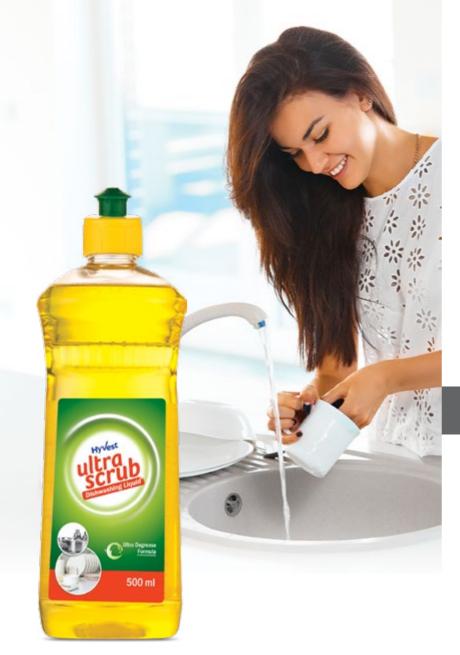

## Hyvest ULTRA SCRUB

DISHWASHING LIQUID (With Ultra Degrease Formula)

Ultra Scrub Dishwashing Liquid is a concentrated formula for cleaning dishes and utensils. It possesses superior oil and grease removal properties that help in cleaning dishes easily without being harsh on hands. It effectively removes stubborn grease from utensils leaving them shining like new.

**Use on:** Stainless steel & aluminium utensils, non-stick cookware, glassware, bone china, melamine, ceramic crockery and others.

- High degreasing strength
- · Cuts through toughest grease and oil residue
- · Removes food smell
- · Leaves utensils sparkling clean

Net Content: 500 ml Price: BHD 1.90