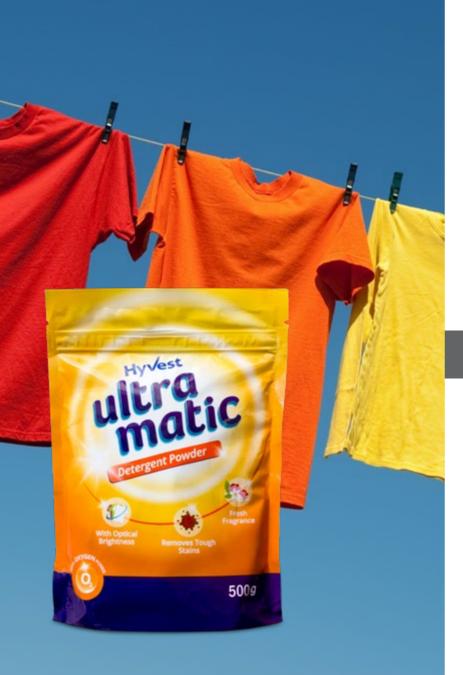

## Hyvest ULTRA MATIC

DETERGENT POWDER (With Oxygen Power)

Hyvest Ultra Matic detergent powder provides superior cleaning and its stain-removing property keeps the clothes bright and fresh for long. It has optical brighteners for white and coloured clothes that give a new life to the clothes after every wash. It is enriched with enzymes that help to remove tough food stains along with a long-lasting and refreshing floral fragrance.

Net Content: 500 g Price: BHD 1.55

#### Application and Cost per usage:

| APPLICATION         | AMOUNT               | COST PER<br>USAGE | NO. OF USAGES<br>PER BOTTLE |
|---------------------|----------------------|-------------------|-----------------------------|
| Regular Load        | 60 g (3 Tablespoons) | BHD 0.193#        | 8 regular loads             |
| Heavily Soiled Load | 90 g (6 Tablespoons) | BHD 0.310#        | 5 heavily soiled loads      |