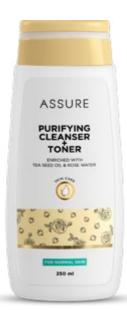

#### **ASSURE PURIFYING CLEANSER + TONER**

Effectively cleanses away impurities, makeup, and excess oil without drying out the skin. Its deep cleansing action unclogs pores, removes blackheads and pollutants from the skin. It also tones the skin and makes it look radiant and firm.

**Net Content:** 250 ml **BHD 3.45** Price: