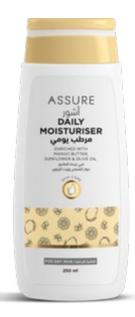

#### **ASSURE DAILY MOISTURISER**

(Enriched with Mango Butter, Sunflower & Olive Oil)

This moisturiser nourishes the skin from deep within leaving it soft, smooth and supple. It has a lightweight and non-greasy formula that easily absorbs into the skin and gives the skin a healthy glow. Perfect all-day moisturiser for silky soft skin.

**Net Content:** Price:

250 ml **BHD 3.00** 