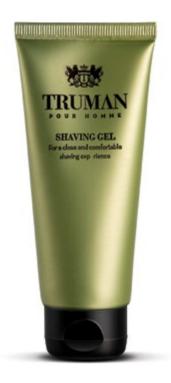

#### **SHAVING GEL**

Truman Shaving Gel has superior lubricants and hydrating agents which allow a comfortable and smooth shave. It is packed with extracts of ginseng and lemongrass that rejuvenate and refresh the skin and soften the beard keeping skin nourished and fresh.

**50** g Net Content: BHD 1.20 Price: