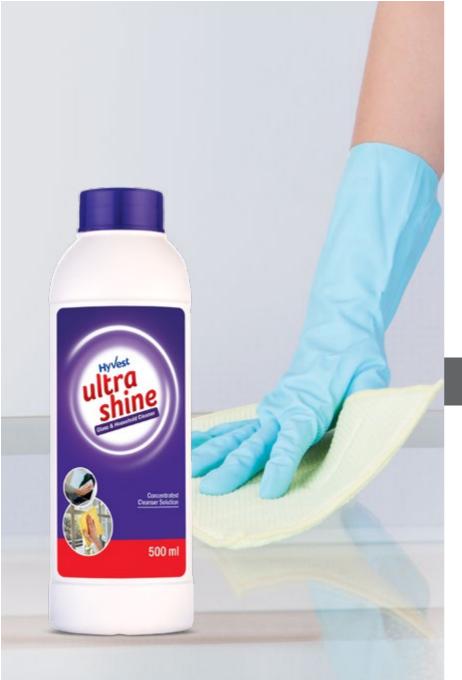

## Hyvest ULTRA SHINE

#### DETINA STITUL

GLASS AND HOUSEHOLD CLEANER (Concentrated Sanitizer)

Ultra Shine Glass and Household Cleaner is a concentrated liquid that gives powerful cleaning performance, removes dust and lint leaving the surface sparkling clean. Effectively removes stains and fingerprints without leaving any harmful residue. Concentrated formula gives economical cost per usage at 1:2 dilution ratio with water. Enriched with extra shine promoters for superior performance. Does not contain any toxic volatile substances and is safe to use.

**Use on:** Glass, mirrors, laminated furniture, TV, electronic appliances surface, fridge doors, microwave doors, kitchen appliances and cabinets etc.

- With powerful shine promoters
- · No oil residue
- · Removes static charge
- · Soft on hands

Net Content: 500 ml Price: BHD 2.20