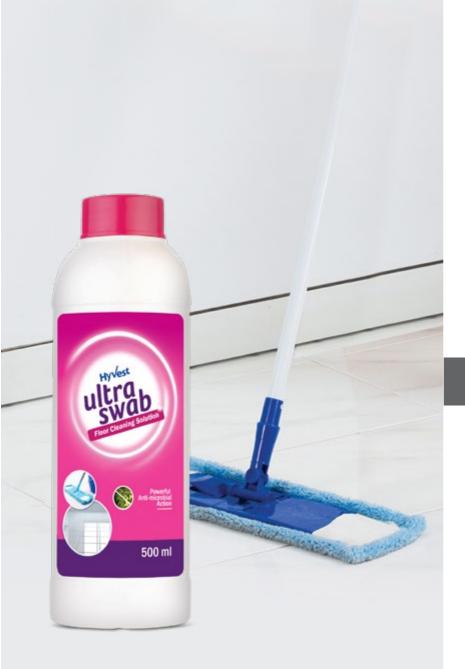

# Hyvest ULTRA SWAB

FLOOR CLEANING SOLUTION (Powerful Anti-microbial Action)

Ultra Swab Floor Cleaning Solution is a concentrated formula for daily cleaning and mopping. Its unique formula gives total germ protection by killing 99.9% of germs, including bacteria, virus and fungus, on floors and surfaces. It effectively removes tough stains, dirt and grime from all kinds of household surfaces and leaves the mopped area refreshingly clean with its long-lasting fragrance.

**Use on:** All kind of floors and surfaces - marble, mosaic, wooden, granite, ceramic, kitchen countertops, tiles, bathroom floors etc.

- · Unique formulation kills 99.9% germs
- · Removes tough stains
- · Easily cuts through dirt and grime
- · Refreshing and lasting flowery fragrance

Net Content: 500 ml Price: BHD 2.20