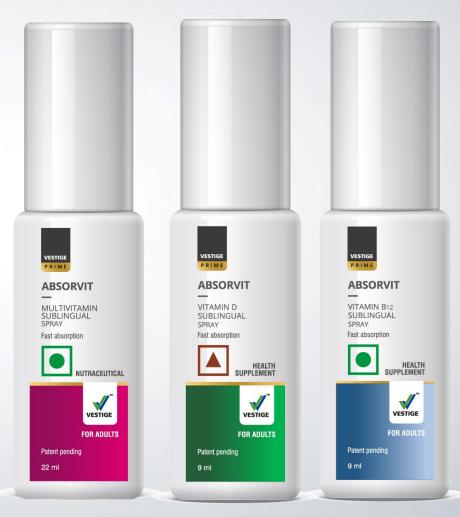

#### **VESTIGE PRIME Absorvit Multivitamin:**

- Helps in fulfilling the nutrition gap between the diet & the body's requirement
- Improves overall health
- Helps in overall growth and daily maintenance of the body
- Helps in maintaining higher energy levels

### **VESTIGE PRIME Absorvit Vitamin B12:**

- Improves the body's ability to convert food into cellular energy thus maintaining healthy energy levels
- Supports nerve health
- Supports red blood cells formation
- As per ICMR\* it's recommended to have
   2.2 mcg of Vitamin B12 daily for an adult

#### **VESTIGE PRIME Absorvit Vitamin D:**

- Supports immune function
- Helps in the absorption and regulation of calcium and phosphorus in the body thus maintaining good bone health
- Has anti-inflammatory properties
- As per ICMR\* it's recommended to have 600
   IU of Vitamin D daily for an adult