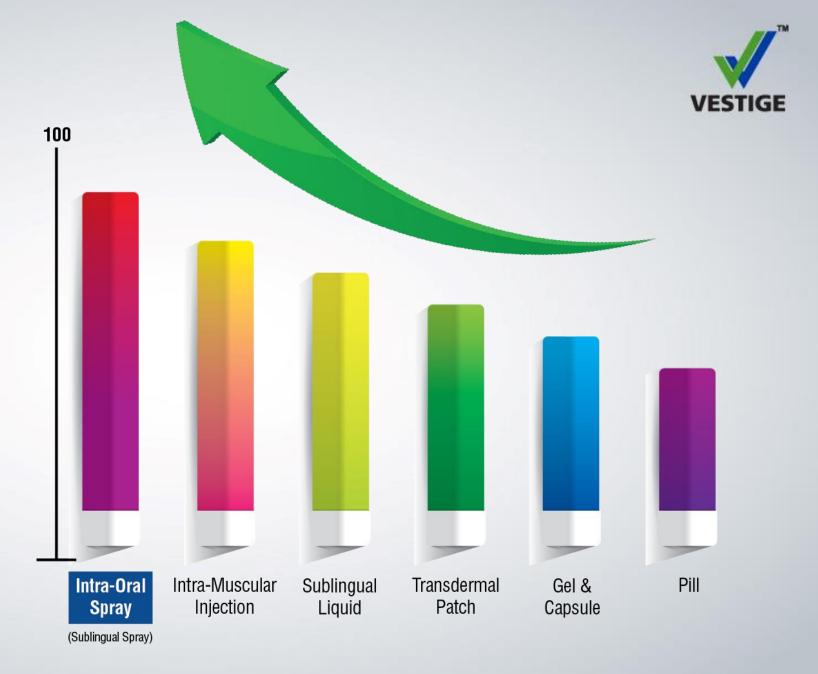

**ABSORPTION OF VITAL** 

**NUTRIENTS** 

**WITH SUBLINGUAL** 

**SPRAY COMPARED TO** 

**OTHER DOSAGE FORMS** 

**Source:** Physician's Desk Reference, 48th edition, page 1331

#### STAGES OF SUBLINGUAL PATHWAY

UPTO 90% of vital nutrients are absorbed in the body