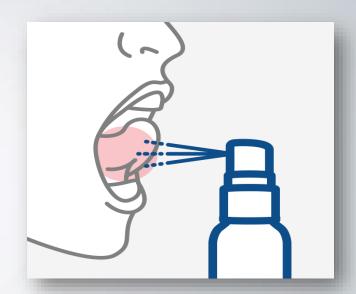

### **How to Use Vestige Prime Absorvit?**

- Shake well before use
- Spray directly under the tongue