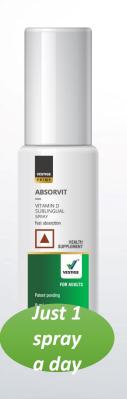

#### **VESTIGE PRIME Absorvit Vitamin D:**

- Supports immune function
- Helps in the absorption and regulation of calcium and phosphorus in the body thus maintaining good bone health
- Has anti-inflammatory properties
- As per ICMR\* it's recommended to have 600
   IU of Vitamin D daily for an adult

Just 1 spray a day

ONLINETEAM