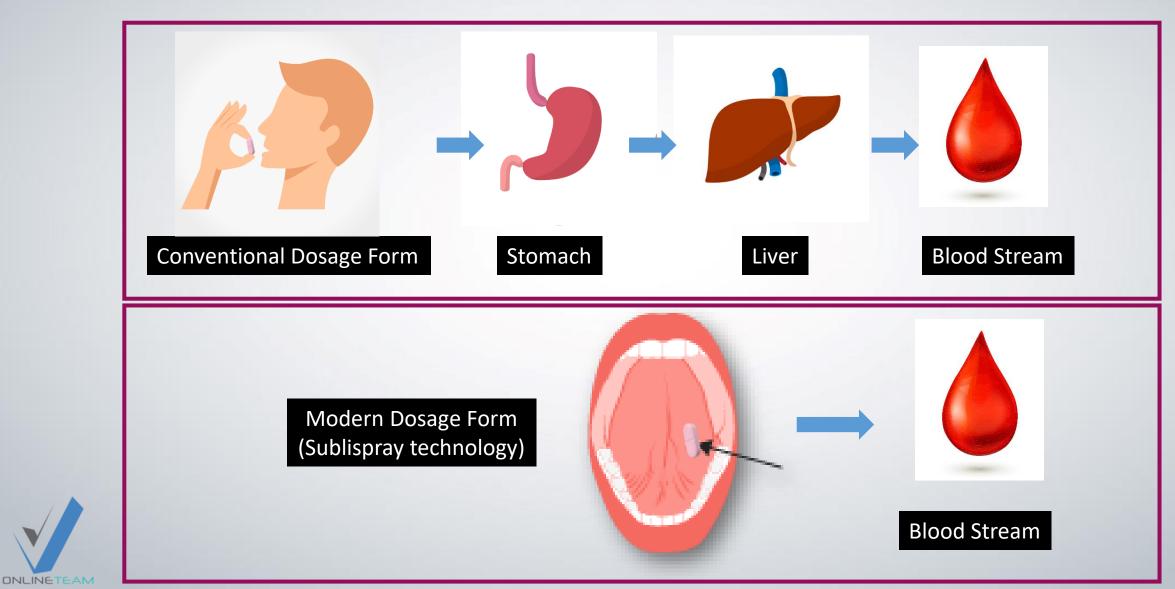

### **MODERN DOSAGE FORM(SUBLINGUAL ROUTE)**

 Sublingual administration of drug refers to the placement of drug under the tongue

The sublingual route bypasses the first-pass
 metabolism and hence facilitates rapid
 absorption of the drug into the systemic
 circulation (Blood Stream) directly

### HOW SUBLINGUAL SPRAY BYPASSES FIRST PASS METABOLISM?

A- Absorption

**D-** Distribution

M- Metabolism

Blood stream

ONLINETEAM

**E- Excretion** 

**UP TO 90%** 