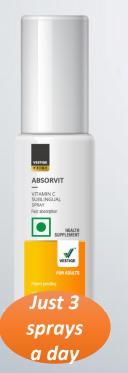

#### **VESTIGE PRIME Absorvit Vitamin C:**

- Acts as an antioxidant by preventing cell damage from free radicals
- Helps to maintain immunity and protects the body from infections like cold & cough
- Helps in maintaining healthy skin, blood vessels, bones and cartilage
- As per ICMR\* it's recommended to have 80 mg of Vitamin C daily for an adult

Just 3
sprays
a day

\* ICMR- Indian Council of Medical Research