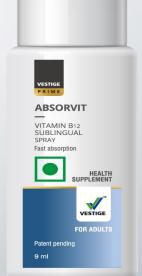

### **VESTIGE PRIME Absorvit Vitamin B12:**

- Improves the body's ability to convert food into cellular energy thus maintaining healthy energy levels
- Supports nerve health
- Supports red blood cells formation
- As per ICMR\* it's recommended to have
   2.2 mcg of Vitamin B12 daily for an adult

Just 1 spray a day