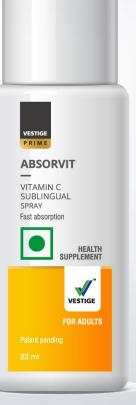

#### **VESTIGE PRIME Absorvit Vitamin C:**

- Acts as an antioxidant by preventing cell damage from free radicals
- Helps to maintain immunity and protects the body from infections like cold & cough
- Helps in maintaining healthy skin, blood vessels, bones and cartilage
- As per ICMR\* it's recommended to have 80 mg of Vitamin C daily for an adult

Just 3
sprays
a day

\* ICMR- Indian Council of Medical Research