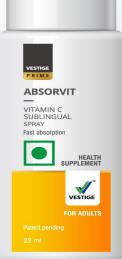

#### **VESTIGE PRIME Absorvit Vitamin C:**

- Acts as an antioxidant by preventing cell damage from free radicals
- Helps to maintain immunity and protects the body from infections like cold & cough
- Helps in maintaining healthy skin, blood vessels, bones and cartilage
- As per ICMR\* it's recommended to have 80 mg of Vitamin C daily for an adult

Just 3
sprays
a day

\* ICMR- Indian Council of Medical Research