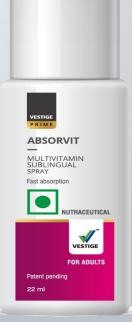

## VESTIGE PRIME ABSORVIT SUBLINGUAL SPRAY

FASTER
ABSORPTION
OF VITAL
NUTRIENTS

BETTER COMPLIANCE

UPTO 90%
ABSORPTION OF
VITAL
NUTRIENTS

ONLINETEAM

An innovative dosage form that upgrades the conventional way of taking vitamins

### Why Vestige Prime Absorvit?

- Powered with sublispray<sup>TM</sup> technology (patent pending)
- An innovative, faster and efficient sublingual spray
- Improves the conventional dosage form and provides quicker absorption for improved outcomes.

#### **VESTIGE PRIME Absorvit Multivitamin:**

- Helps in fulfilling the nutrition gap between the diet & the body's requirement
- Improves overall health
- Helps in overall growth and daily maintenance of the body
- Helps in maintaining higher energy levels