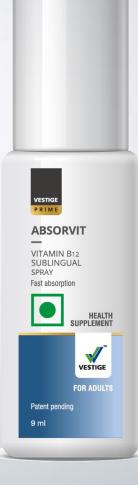

### **VESTIGE PRIME Absorvit Vitamin B12:**

- Improves the body's ability to convert food into cellular energy thus maintaining healthy energy levels
- Supports nerve health
- Supports red blood cells formation
- As per ICMR\* it's recommended to have
   2.2 mcg of Vitamin B12 daily for an adult

Just 1 spray a day