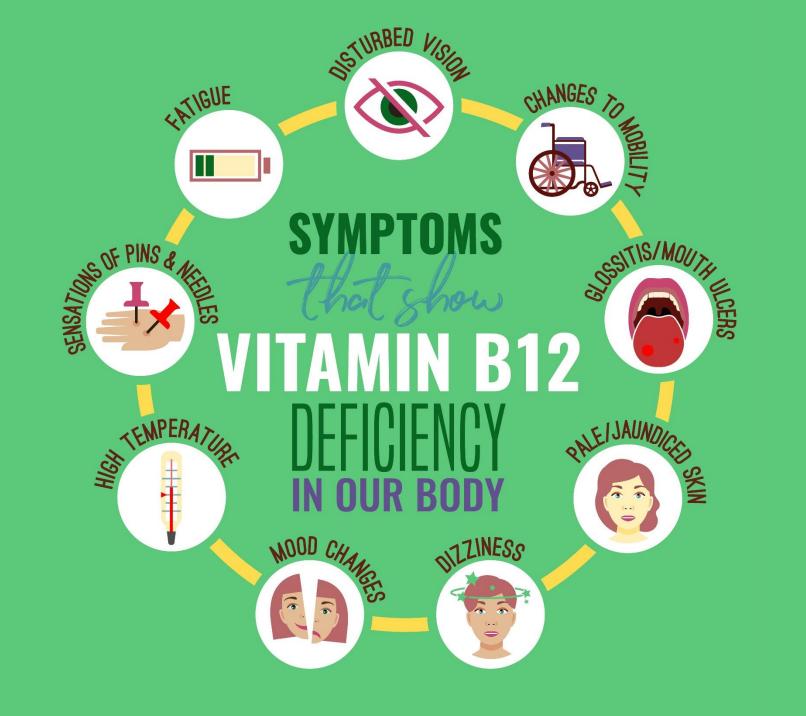

### Vitamin B12 Deficiency is Endemic in Indian Population

At-least 47% Indians are Vitamin B12 deficient

Need of a

'revolutionary solution'

to deal with the

conventional issues...