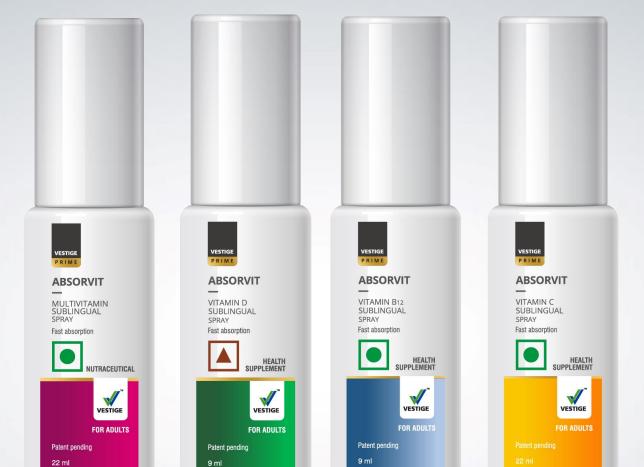

#### **VESTIGE PRIME Absorvit Vitamin C:**

- Acts as an antioxidant by preventing cell damage from free radicals
- Helps to maintain immunity and protects the body from infections like cold & cough
- Helps in maintaining healthy skin, blood vessels, bones and cartilage
- As per ICMR\* it's recommended to have 80 mg of Vitamin C daily for an adult

### **VESTIGE PRIME Absorvit Vitamin B12:**

- Improves the body's ability to convert food into cellular energy thus maintaining healthy energy levels
- Supports nerve health
- Supports red blood cells formation
- As per ICMR\* it's recommended to have
   2.2 mcg of Vitamin B12 daily for an adult

#### **VESTIGE PRIME Absorvit Vitamin D:**

- Supports immune function
- Helps in the absorption and regulation of calcium and phosphorus in the body thus maintaining good bone health
- Has anti-inflammatory properties
- As per ICMR\* it's recommended to have 600
   IU of Vitamin D daily for an adult

#### **VESTIGE PRIME Absorvit Multivitamin:**

- Helps in fulfilling the nutrition gap between the diet & the body's requirement
- Improves overall health
- Helps in overall growth and daily maintenance of the body
- Helps in maintaining higher energy levels