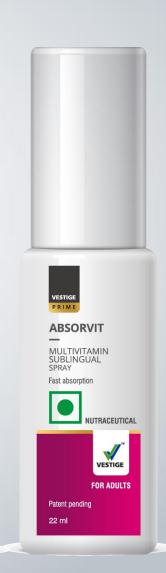

## INTRODUCING, VESTIGE PRIME ABSORVIT SUBLINGUAL SPRAY

YOUR UPGRADED DOSE OF VITAMINS

#### **VESTIGE PRIME Absorvit Multivitamin:**

- Helps in fulfilling the nutrition gap between the diet & the body's requirement
- Improves overall health
- Helps in overall growth and daily maintenance of the body
- Helps in maintaining higher energy levels