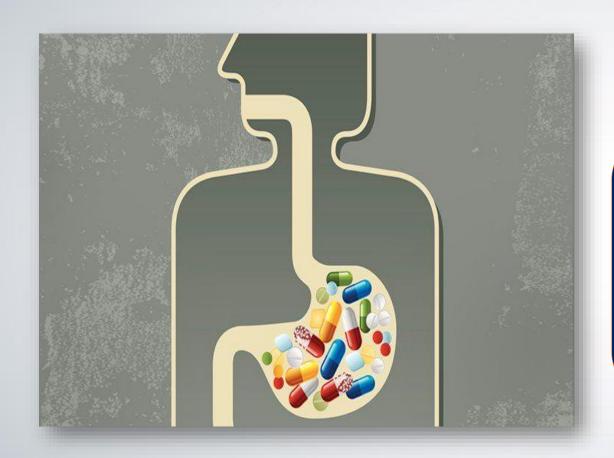

#### WHY POOR ORAL ABSORPTION IS SERIOUS?

### VERY LESS QUANTITY OF VITAL NUTRIENTS

reaches to systemic circulation through the conventional dosage form \*