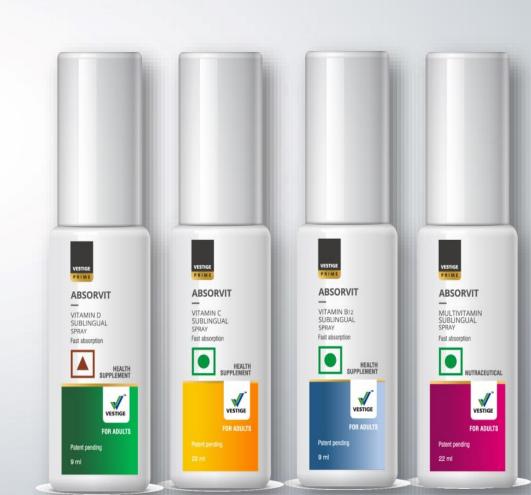

#### **VESTIGE PRIME Absorvit Vitamin C:**

- Acts as an antioxidant by preventing cell damage from free radicals
- Helps to maintain immunity and protects the body from infections like cold & cough
- Helps in maintaining healthy skin, blood vessels, bones and cartilage
- As per ICMR\* it's recommended to have 80 mg of Vitamin C daily for an adult

### **VESTIGE PRIME Absorvit Vitamin B12:**

- Improves the body's ability to convert food into cellular energy thus maintaining healthy energy levels
- Supports nerve health
- Supports red blood cells formation
- As per ICMR\* it's recommended to have
   2.2 mcg of Vitamin B12 daily for an adult

#### **VESTIGE PRIME Absorvit Vitamin D:**

- Supports immune function
- Helps in the absorption and regulation of calcium and phosphorus in the body thus maintaining good bone health
- Has anti-inflammatory properties
- As per ICMR\* it's recommended to have 600
   IU of Vitamin D daily for an adult

#### **VESTIGE PRIME Absorvit Multivitamin:**

- Helps in fulfilling the nutrition gap between the diet & the body's requirement
- Improves overall health
- Helps in overall growth and daily maintenance of the body
- Helps in maintaining higher energy levels