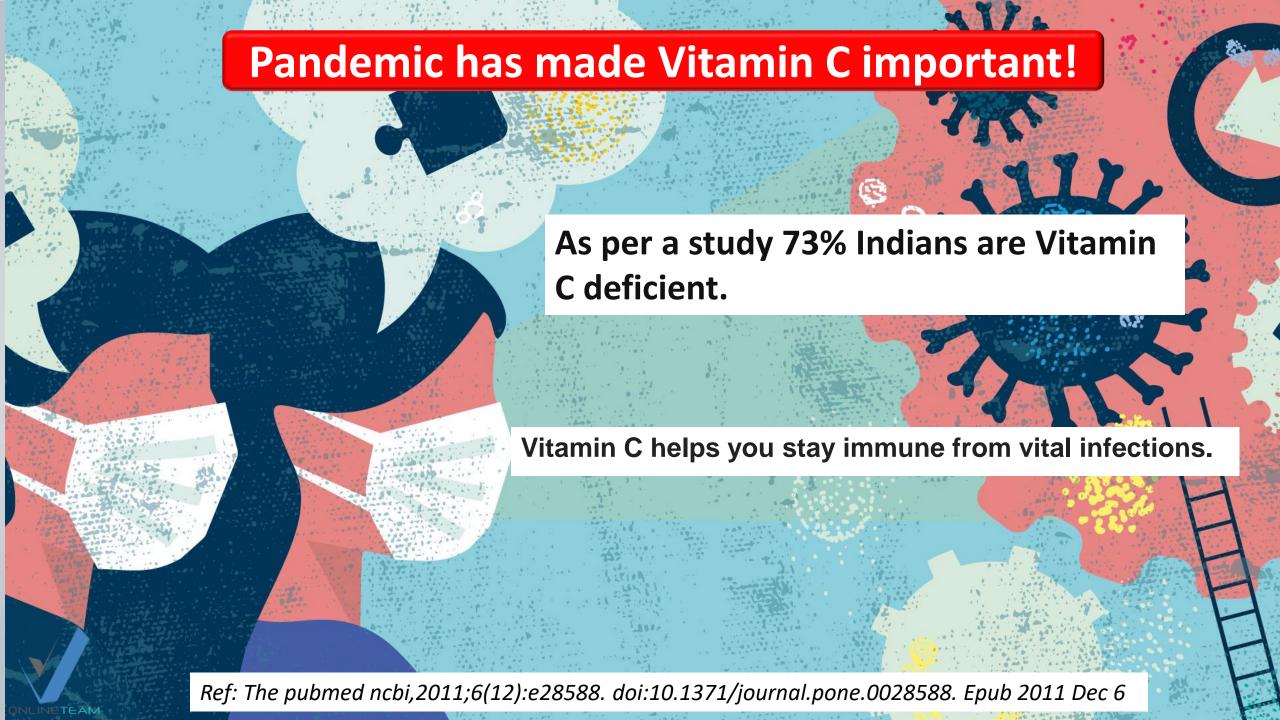

### Do you know?

75% of Indians are 'VITAMIN DEFICIENT'...

## VITAMIN DEFICIENCY MAY LEAD TO SERIOUS HEALTH ISSUES!