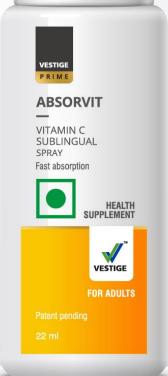

#### **VESTIGE PRIME Absorvit Vitamin C:**

- Acts as an antioxidant by preventing cell damage from free radicals
- Helps to maintain immunity and protects the body from infections like cold & cough
- Helps in maintaining healthy skin, blood vessels, bones and cartilage
- As per ICMR\* it's recommended to have 80 mg of Vitamin C daily for an adult

Just 3
sprays
a day

\* ICMR- Indian Council of Medical Research

**ABSORVIT** 

VITAMIN C

Fast absorption

VESTIGE

SUBLINGUAL

Visit our nearest Branch/DLCP or
MINI DLCP or you may shop online at
www.shopmyvestige.com or on our
mobile shopping app