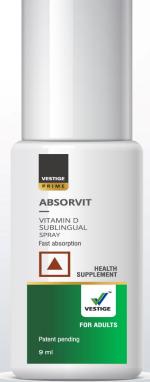

#### **VESTIGE PRIME Absorvit Vitamin D:**

- Supports immune function
- Helps in the absorption and regulation of calcium and phosphorus in the body thus maintaining good bone health
- Has anti-inflammatory properties
- As per ICMR\* it's recommended to have 600
   IU of Vitamin D daily for an adult

Just 1 spray a day

ONLINETEAM