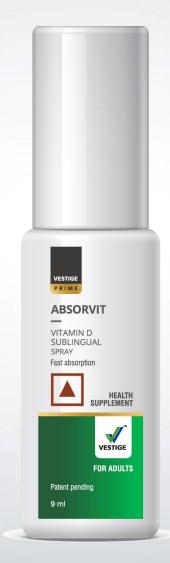

#### **VESTIGE PRIME Absorvit Vitamin D:**

- Supports immune function
- Helps in the absorption and regulation of calcium and phosphorus in the body thus maintaining good bone health
- Has anti-inflammatory properties
- As per ICMR\* it's recommended to have 600
   IU of Vitamin D daily for an adult

Just 1 spray a day

ONLINETEAM