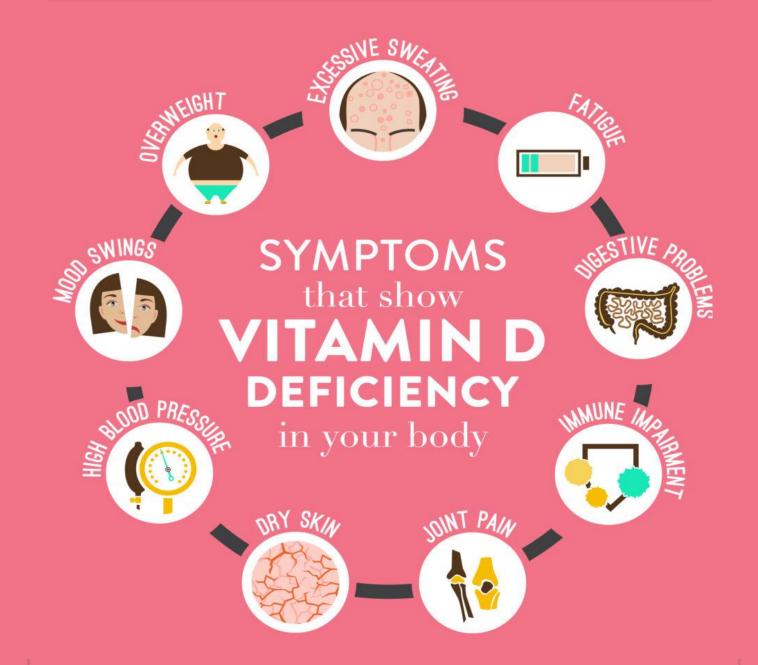

### LET'S UNDERSTAND MORE ABOUT VITAMIN DEFICIENCY...

dahin anch a unser "Wiener Blut" – zu vier Beständen die "Неггеп ат I Wenn der KUI der längstdiener **Vitamin D Insufficiency in India: A Growing Threat** lahr der bleiben, nicht n Holender wil doch sehr neu. Im Herbst 2009 erwie ich für möglich genan. me gestalten). Andererse Daten-Roamic 1 me gestallen. Mas warum in ih der 66-jährige Sänger man zeigen, was warum in ih der 66-jährige Sänger hätten, der Spruch schließt und derart auf öffnete die Voestalpine ihre stänочэв шип пол ar? Warum obendrein inhaltlich alle in rend dige und aufwendige Stahlwelt. gion produziert wird. islung auch oben zitierten Vorschläge Für die nähere Zukunft scynell" - das Warum? Unter anderem, weil man fix gelten, dass auch im R del am Dienstag im sp niederländische Top- Jahren um Mischeerscheinung. Doppelsich jungen Leuten in der Region quasi in sich ein. Landes mehrere neue Mari als Arbeitgeber präsentieren wolle, von 2004 Chapeau! Chapeau! Chapeau! SPÖ aber setztten Quartal so chapeau! sen wie seit 2001 nich generell sen wie seit 2001 nich genere ten entstehen, wennglei Stahlwelt-Geschäftsführer Esch zu bedenker bricht Atreifen zu ermögli-szenierungen gar nicht Atreifen zu ermögliüber 4000 Christoph Hain. Und weil man etern ein kla- n delle Wieller antnis zufängert, hätte auf einen Einfluss auf die Versor-Auch i nierungen gar Merhatte dafür ein Zeifiir das Image tun möchte: tung gemessen am Brutto ele: Die Mai 201 Polizei u gungssic Der Erfo Zebrastreifen an-Nearly 76 % of Indians suffer man die ar diese Regelung Casinos uns gesi man, wie in Engkontroll Die Casi infach abzubauen auf Fa nach Gro aufrecht zu erhalfrom Vitamin D insufficiency Verhalt Fußgängers ließ Insgesa durchsetzen. lungen zten wenig bis gar und 35.000 sie ja übelemen und laufenden inde der deutsich erstmals der uern sparen 4100 Euro Autos der Modelle Coroloviertei Matrix wegen Problemen Lund 35.000 Stadtpl heimischen Bauern sind fleidass sie das, was sie sind, sen, dass Fußgänge hat Inten-werden, indem man sie berung inkompatile Buchbinder sie sein können oder sein so die deutschoff ausgegen sie das nicht mehr Sparer. Laut einer Umfrage im Motorsteuerung zurück regeln der Raiffeisen Bausparkas-Werkstatt. Der Motor könne fährlic sie das nicht mehr, weil sie denstech Maxime ausgegen Könnten, in Splittern) an ihr Endn der eine Besten Ein könnten, vergänglich, wie sie sind? Jeg səpər arform der Landwirte ist der Geschwindigkeit ohn man s Leg sapallarform and span allow Bausparer. nung ausgehen und könn Daran mehr gestartet werden, ken ar US-Verkehrssicherheitsbel an Stiefelkönig