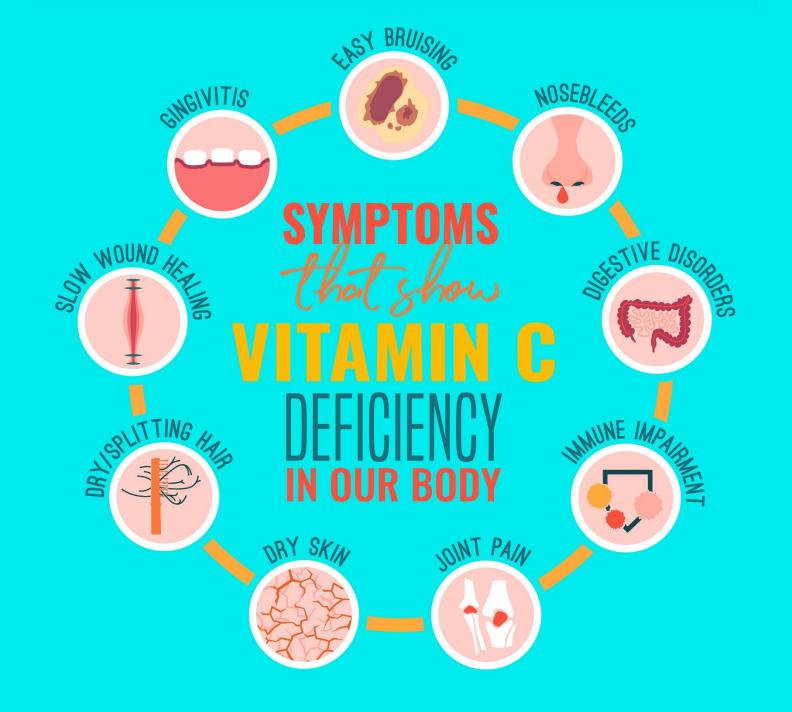

### Vitamin B12 Deficiency is Endemic in Indian Population

At-least 47% Indians are Vitamin B12 deficient

Need of a

'revolutionary solution'

to deal with the

conventional issues...