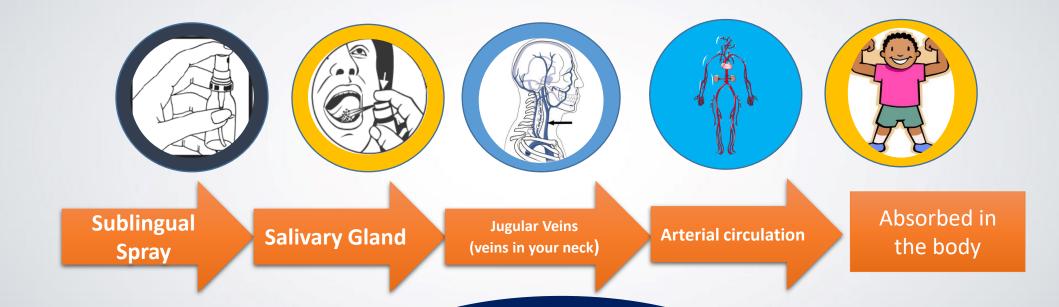

### HOW SUBLINGUAL SPRAY BYPASSES FIRST PASS METABOLISM?

A- Absorption

**D-** Distribution

M- Metabolism

Blood stream

ONLINETEAM

**E- Excretion** 

**UP TO 90%** 

#### STAGES OF SUBLINGUAL PATHWAY

UPTO 90% of vital nutrients are absorbed in the body