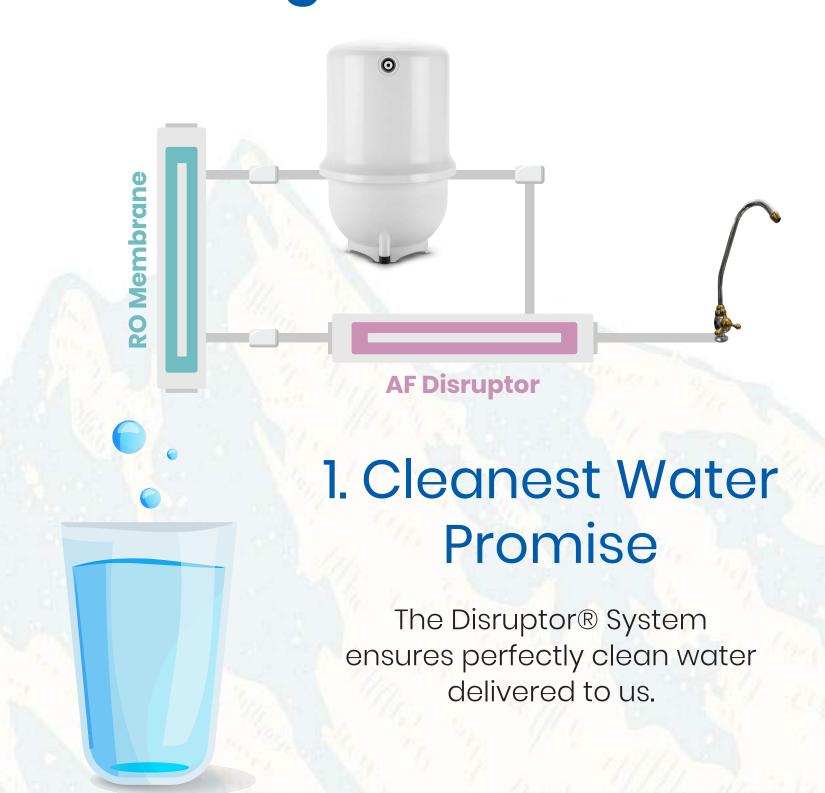

#### **RO Membrane**

Sourced from USA – premium quality.

04

#### **AF Disruptor**

One-of-a-kind: Ensures purity of water when delivered through tap.

#### **CLEANEST WATER PROMISE**

The Sharp AF DISRUPTOR Technology ensures cleanest water is deliverd from the tap, always.