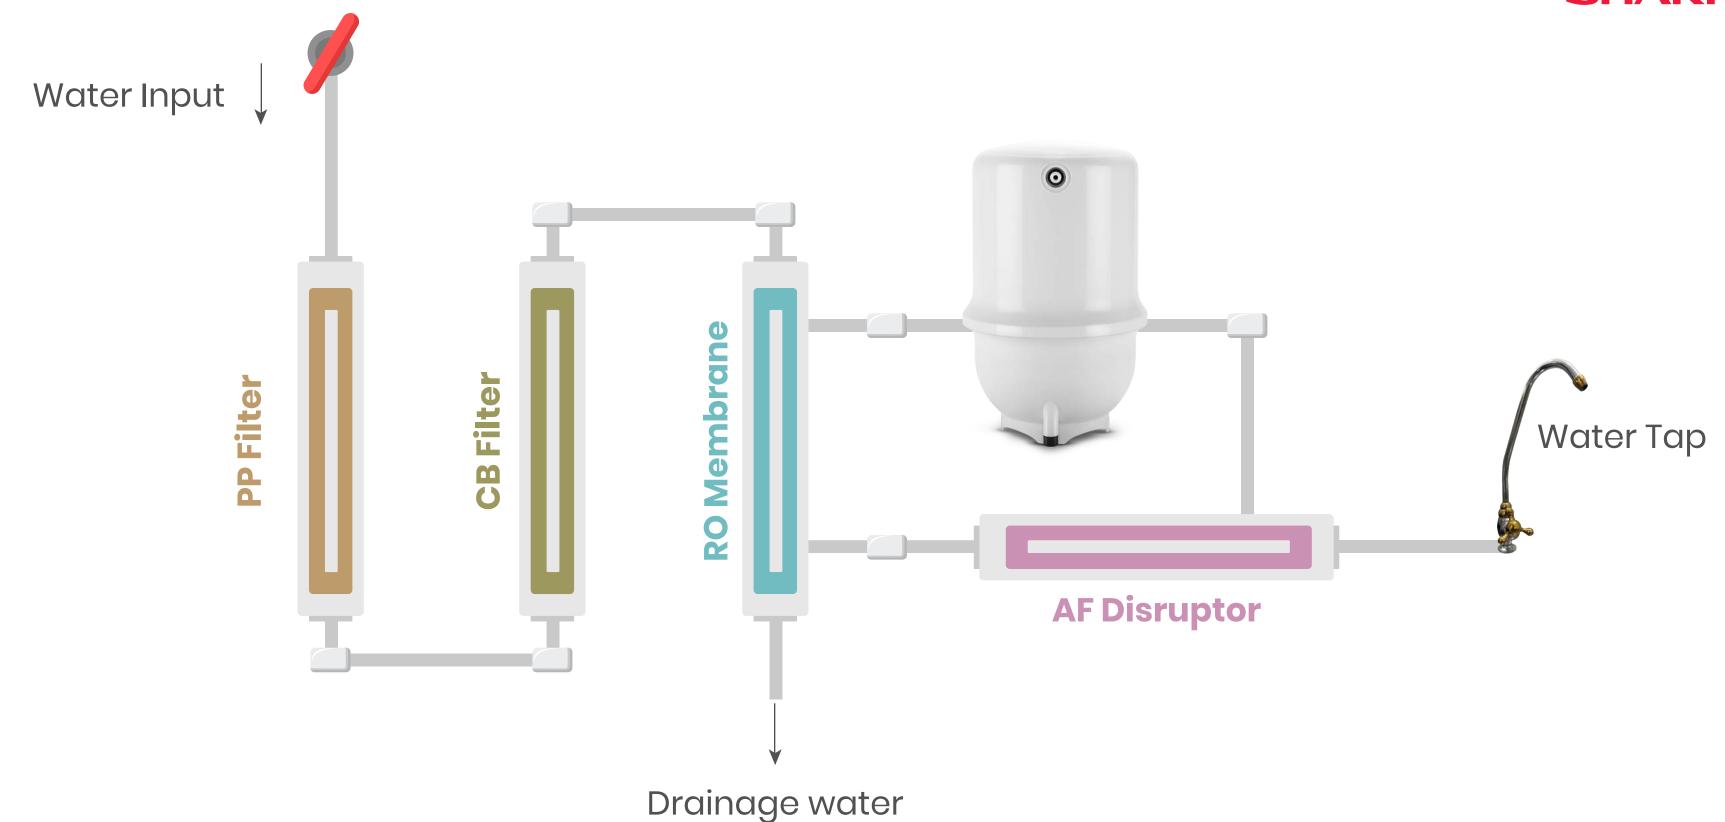

#### **PP Filter**

Superior quality material and longer than competitors.

02

#### **CB Filter**

More granular surface and denser.

03

#### **RO Membrane**

Sourced from USA – premium quality.

04

#### **AF Disruptor**

One-of-a-kind: Ensures purity of water when delivered through tap.