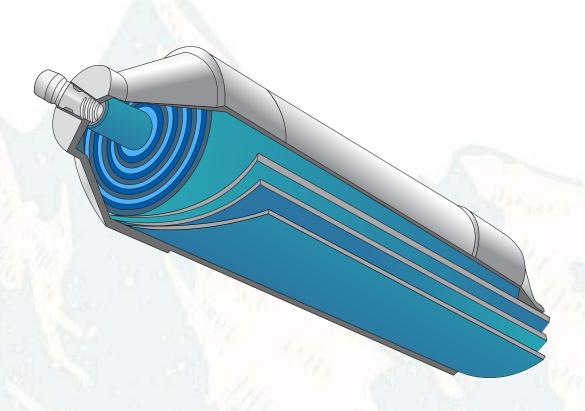

tion of RESETTING it if the water flow is normal.

[however if the flow rate reduces irrespective of the display indicator the cartridge must be replaced]



Ensure consistent clean water without increasing operating cost.

# 3. Unique combination of Filter Membranes



PP + CB + RO + AF DISRUPTOR

provide safest drinking water for your loved ones under variety water conditions

## The SHARP VESTIGE advantage



# 4. Environment friendly food grade materials

Superior build quality, understated design and look combined with environmentally safe high quality food grade materials used wherever water makes contact.



Safety Certificates from Restriction of Hazadous Substance (ROHS), Food & Drug Administration (FDA), Material Safety Data Sheet (MSDS), TUV & SGS

#### 5. RO Membrane from USA



Deliver impeccable quality built around advanced technology and innovative performance features.

## Reusing Drainage Water





For Gardening



For Mopping Floors & Cleaning Glasses



For Washing Utensils



**For Flushing Toilets** 



# INSTALLATION REQUIREMENTS



## Before you Install the Sharp Water Purifier





#### 1. Decide the location

Wall Mounted, Under the Sink or Table Top. You may even choose to Install outside the kitchen, provided you have source of Input Water.



## 2. Know the items in the box

The box contains The Main Unit, Water Tank & a Tap. They all must be preferably placed within a diameter of 2M.



## 3. Availability of electrical socket

A 5 Amp Plug socket is sufficient. Preferably within 1.5 Meter form the Main Unit.



## 4. Source water pressure

The