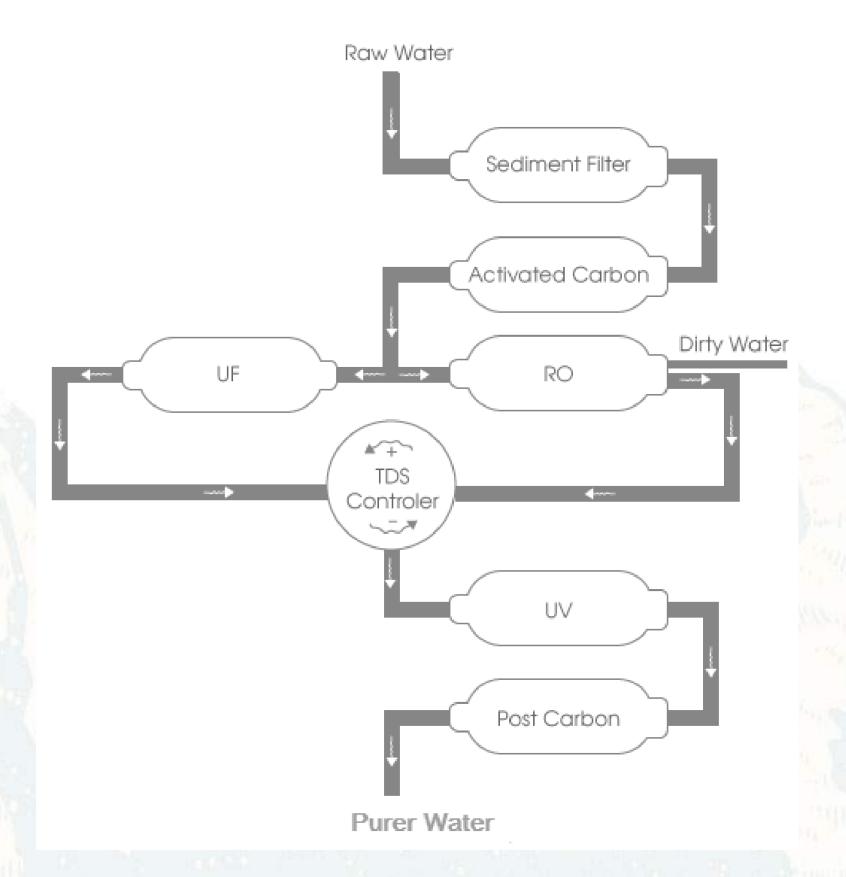

V

Manufactured with Nano Alumina Fibers that have a Zeta potential of 51 millivolts. Removes cysts and bacteria. Unlike mechanical filters which rely on "pore size" the Charged Zeta Technology literally "secures" the contaminant. It is "absorbed" in a very real way.

# EXPECTED FILTER LIFE: 12 MONTHS\*

**OVERVIEW** 

**BENEFITS** 

## Sharp Unique Technology

High efficiency Electro adsorptive reduction of virus, bacteria and endotoxin

Post purification of water in the tank, the chances of growth of virus & bacteria remain

Disruptor® Filter with Ahlstrom Media

Higher flow rates and lower pressure drop than membranes

Ensures cleanest drinking water

<sup>\*</sup> Depends on the quality of water and usage

## The Water Purifier WJ-400W - Block Diagram





## Common Filtration System



# The SHARP VESTIGE advantage





## The SHARP VESTIGE advantage



## 2. Filter life Display Indicator

## Option of RESETTING it if the water flow is normal.

[however if the flow rate reduces irrespective of the display indicator the cartridge must be replaced]



Ensure consistent clean water without increasing operating cost.

# 3. Unique combination of Filter Membranes



PP + CB + RO + AF DISRUPTOR

provide safest drinking water for your loved ones under variety water conditions

## The SHARP VESTIGE advantage



# 4. Environment friendly food grade materials

Superior build quality, understated design and look combined with environmentally safe high quality food grade materials used wherever water makes contact.



Safety Certificates from Restriction of Hazadous Substance (ROHS