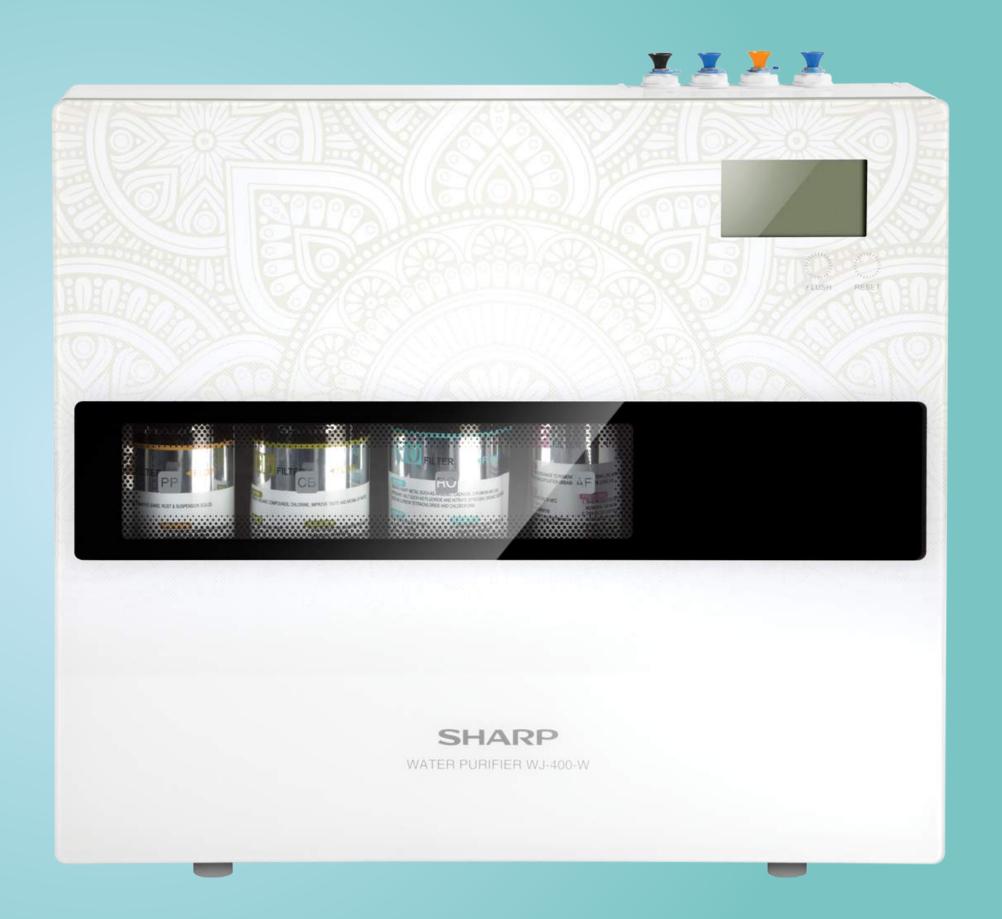

## The Water Purifier WJ-400W - Overview

#### FLEXIBLE USAGE AND INSTALLATION ENVIRONMENTS

May be installed in Kitchen or any other location with water input conveniences. Suitable for Under the Sink, Wall Mount or Table Top.

#### SHARP ORIGINAL DESIGN AND SUPERIOR BUILD QUALITY

Built with high grade raw materials wherever purified water makes contact.

#### ELECTRICAL & ENVIRONMENTAL SAFETY CERTIFICATES

RoHs, FDA, NSDS & SGS verification ensures security and health.

### SUITABLE FOR VARIETY OF INPUT RAW WATER (HARD & SOFT WATER)

Underground storage tanks, Tube wells and Wells or Corporation.