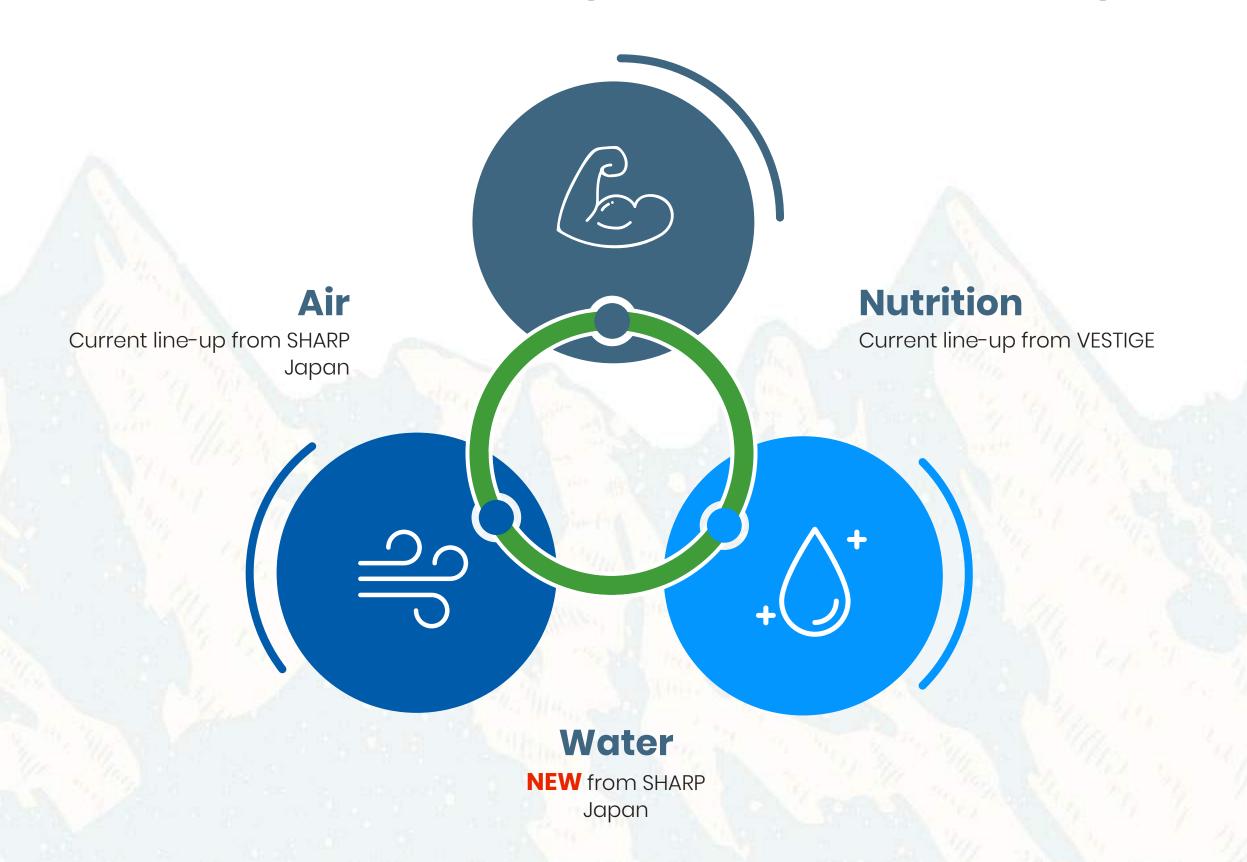

Introduces

# THE WATER PURIFIER

from



Be Original.



## Holistic wellbeing now from Vestige





## Importance of Water for Human Body

03

Helps to promote

healthy Skin.















05

Helps to remove Toxins.



**02**Helps to keep you energised.

**04**Helps to reduce Bad
Breath.

O6Helps to prevent Cramps& Sprains caused due to dehydration.

Benefits of CLEAN Drinking Water with the Vestige SHARP Water purifier

Whatever the normal water does, Sharp WP enhances the effects because clean drinking water is more bio available + it is safer with no harmful impurities + higher acceptability with respect to taste, odour and appearance





## Common Impurities in Water







Biological Impurities

Caused by unhygienic
discharge of sewage - Algae,
Bacteria, Protozoa, Virus,
Parasites, Cysts (eggs) & E-coli.

Causes Turbidity, Colour, Taste, Odor in raw water.

Can destroy self pur