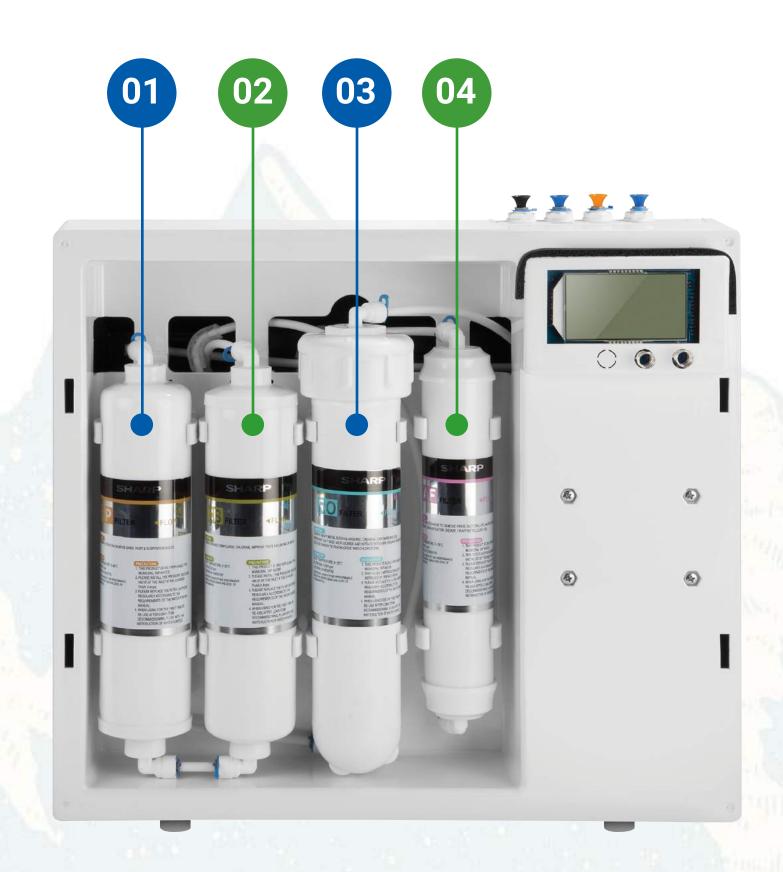

#### **PP Filter**

Superior quality material and longer than competitors.

02

#### **CB Filter**

More granular surface and denser.

03

#### **RO Membrane**

Sourced from USA – premium quality.

04

#### **AF Disruptor**

One-of-a-kind: Ensures purity of water when delivered through tap.

#### 1. POLY PROPYLENE FILTER

Preliminary filtration to remove sand, mud, rust & suspended solids.

#### 2. CARBON BLOCK

Remove organic compounds, chlorine etc. Also improves taste & aroma of water.

EXPECTED FILTER LIFE: 8 MONTHS\*

<sup>\*</sup> Depends on the quality of water and usage

#### 3. RO MEMBRANE FROM USA

Remove heavy metal such as arsenic, cadmium, chromium and lead; Inorganic salts such as fluoride and nitrate nitrogen; organic substances such as chloroform & carbon tetrachloride.

#### 4. AF DISRUPTOR

**ζ-potential** 51mV

Manufactured with Nano Alumina Fibers that have a Zeta potential of 51 millivolts. Removes cysts and bacteria. Unlike mechanical filters which rely on "pore size" the Charged Zeta Technology literally "secures" the contaminant. It is "absorbed" in a very real way.