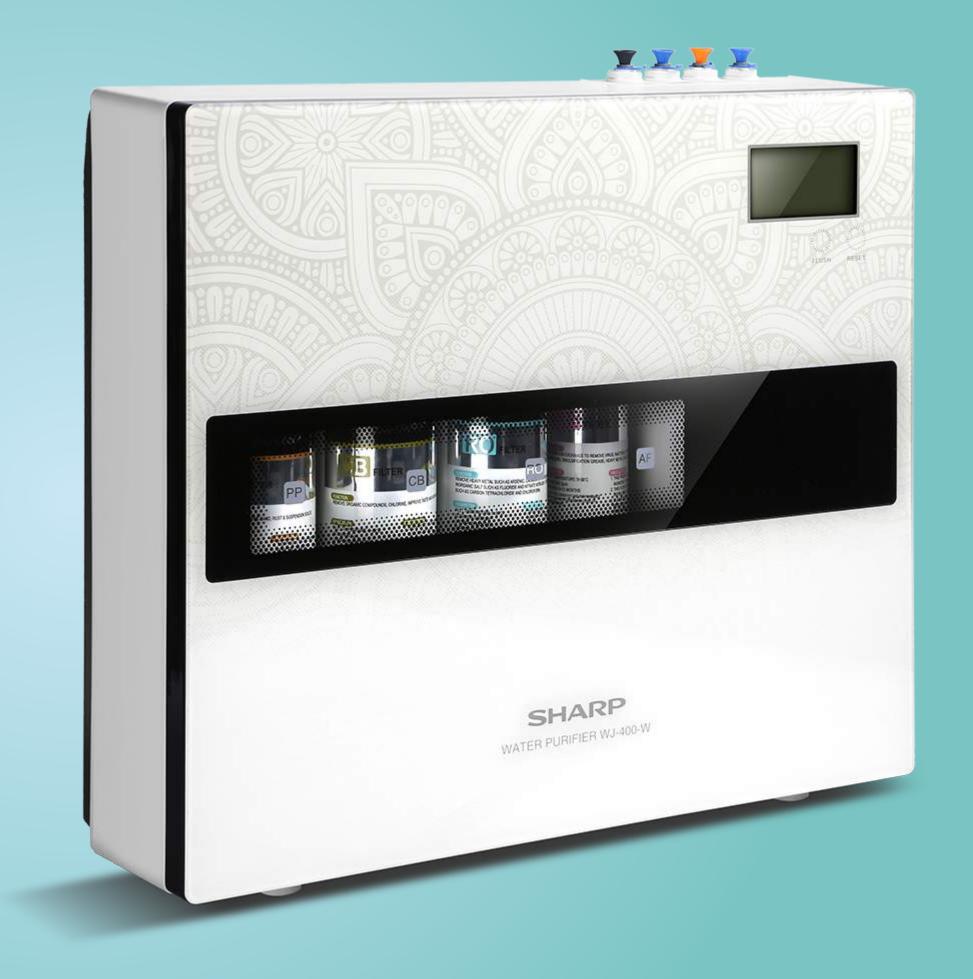

## The Water Purifier WJ-400W - Overview

#### FLEXIBLE USAGE AND INSTALLATION ENVIRONMENTS

May be installed in Kitchen or any other location with water input conveniences. Suitable for Under the Sink, Wall Mount or Table Top.

#### SHARP ORIGINAL DESIGN AND SUPERIOR BUILD QUALITY

Built with high grade raw materials wherever purified water makes contact.

#### ELECTRICAL & ENVIRONMENTAL SAFETY CERTIFICATES

RoHs, FDA, NSDS & SGS verification ensures security and health.

### SUITABLE FOR VARIETY OF INPUT RAW WATER (HARD & SOFT WATER)

Underground storage tanks, Tube wells and Wells or Corporation.