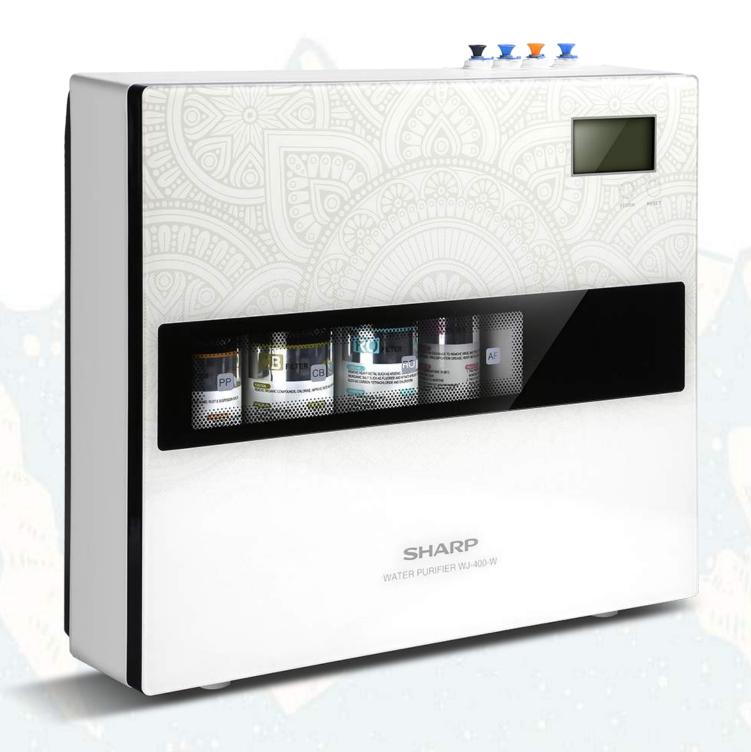

## The Water Purifier WJ-400W - Overview

#### FLEXIBLE USAGE AND INSTALLATION ENVIRONMENTS

May be installed in Kitchen or any other location with water input conveniences. Suitable for Under the Sink, Wall Mount or Table Top.

#### SHARP ORIGINAL DESIGN AND SUPERIOR BUILD QUALITY

Built with high grade raw materials wherever purified water makes contact.

#### ELECTRICAL & ENVIRONMENTAL SAFETY CERTIFICATES

RoHs, FDA, NSDS & SGS verification ensures security and health.

### SUITABLE FOR VARIETY OF INPUT RAW WATER (HARD & SOFT WATER)

Underground storage tanks, Tube wells and Wells or Corporation.