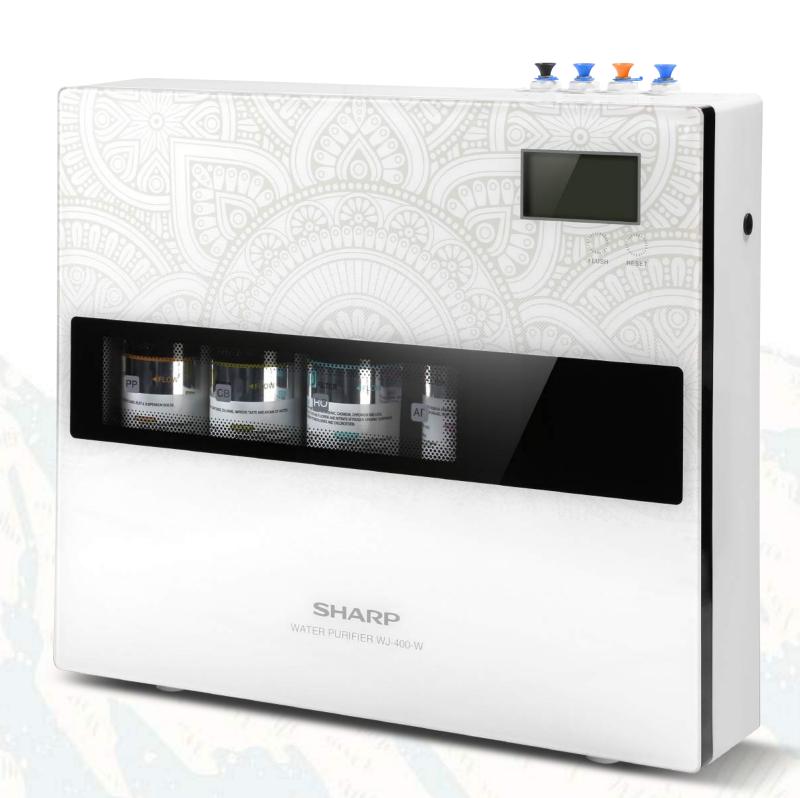

## The Water Purifier WJ-400W - Overview

#### **PP Filter**

Superior quality material and longer than competitors.

02

#### **CB Filter**

More granular surface and denser.

03

#### **RO Membrane**

Sourced from USA – premium quality.

04

#### **AF Disruptor**

One-of-a-kind: Ensures purity of water when delivered through tap.