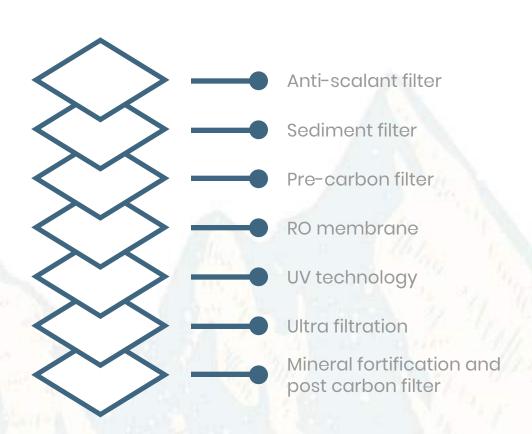

## Common Filtration System

#### 1. POLY PROPYLENE FILTER

Preliminary filtration to remove sand, mud, rust & suspended solids.

#### 2. CARBON BLOCK

Remove organic compounds, chlorine etc. Also improves taste & aroma of water.

EXPECTED FILTER LIFE: 8 MONTHS\*

<sup>\*</sup> Depends on the quality of water and usage

#### 3. RO MEMBRANE FROM USA

Remove heavy metal such as arsenic, cadmium, chromium and lead; Inorganic salts such as fluoride and nitrate nitrogen; organic substances such as chloroform & carbon tetrachloride.

#### 4. AF DISRUPTOR

**ζ-potential** 51mV

Manufactured with Nano Alumina Fibers that have a Zeta potential of 51 millivolts. Removes cysts and bacteria. Unlike mechanical filters which rely on "pore size" the Charged Zeta Technology literally "secures" the contaminant. It is "absorbed" in a very real way.