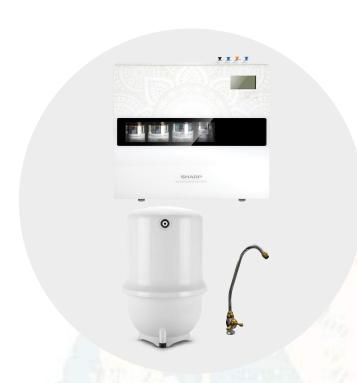

# THE WATER PURIFIER

from

Be Original.

# THE WATER PURIFIER

from

Be Original.

01

## 2. Know the items in the box

The box contains The Main Unit, Water Tank & a Tap. They all must be preferably placed within a diameter of 2M.