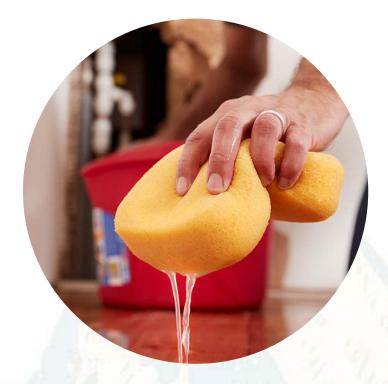

## Reusing Drainage Water

For Gardening

For Mopping Floors & Cleaning Glasses

For Washing Utensils

**For Flushing Toilets** 