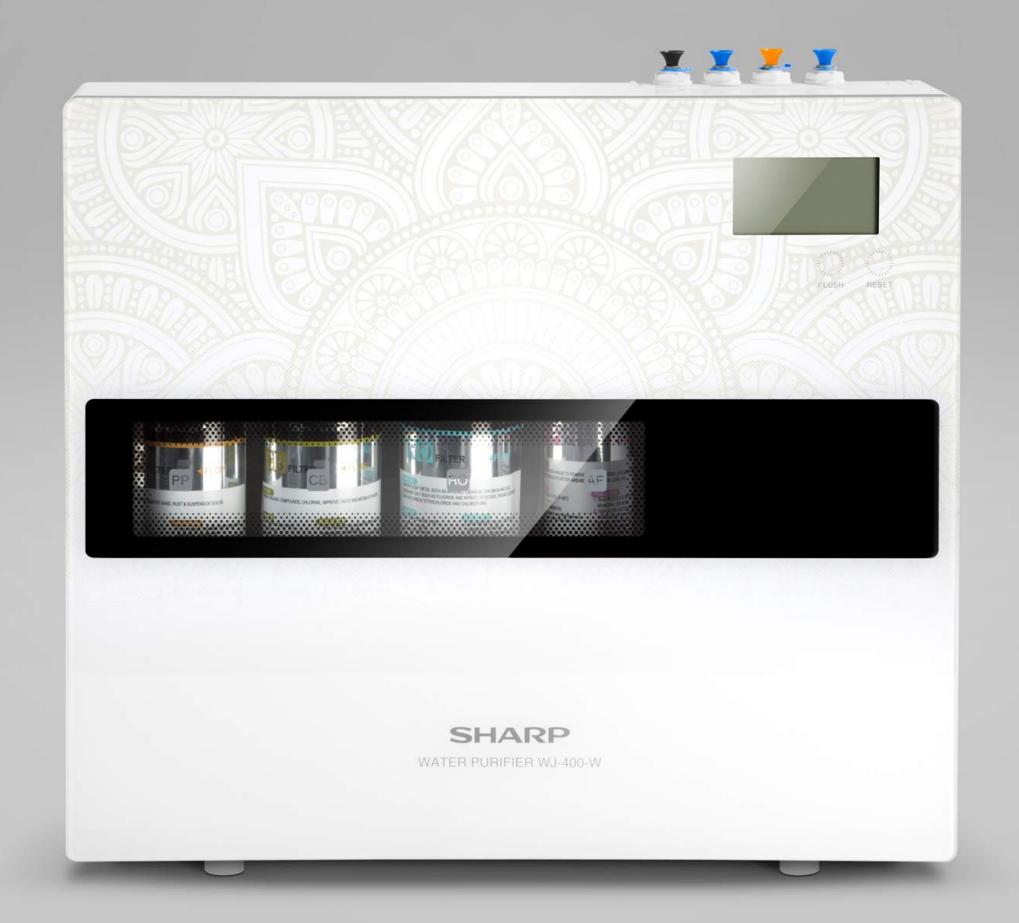

## The Water Purifier WJ-400W - Overview

#### FLEXIBLE USAGE AND INSTALLATION ENVIRONMENTS

May be installed in Kitchen or any other location with water input conveniences. Suitable for Under the Sink, Wall Mount or Table Top.

#### SHARP ORIGINAL DESIGN AND SUPERIOR BUILD QUALITY

Built with high grade raw materials wherever purified water makes contact.

#### ELECTRICAL & ENVIRONMENTAL SAFETY CERTIFICATES

RoHs, FDA, NSDS & SGS verification ensures security and health.

### SUITABLE FOR VARIETY OF INPUT RAW WATER (HARD & SOFT WATER)

Underground storage tanks, Tube wells and Wells or Corporation.