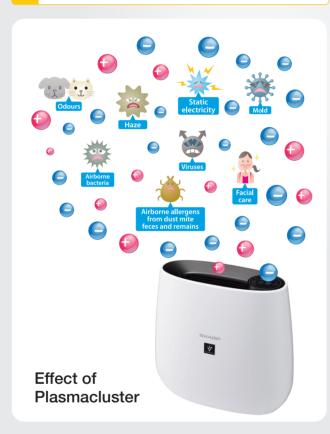

# **Dual Purification For Complete Protection:**

Sharp Air Purifier combines ACTIVE PLASMACLUSTER & PASSIVE FILTERATION to give Naturally Clean & Healthy Indoor Air.

# **ACTIVE Plasmacluster Technology**

Plasmacluster ions are positive and negative ions that occur in nature

- Generates fresh indoor air
- 2 Neutralises harmful VOC & toxic gases
- 3 Kills microbes & other contagious pathogens
- 4 Removes static charge
- 5 Skin Beautification

## NO HARMFUL OZONE

Sharp's Plasmacluster ion technology does not produce any harmful Ozone during its process of air treatment. It mimics nature.

**CB Certificate for Electrical Equipment** 

• Japan Quality Assurance Organisation