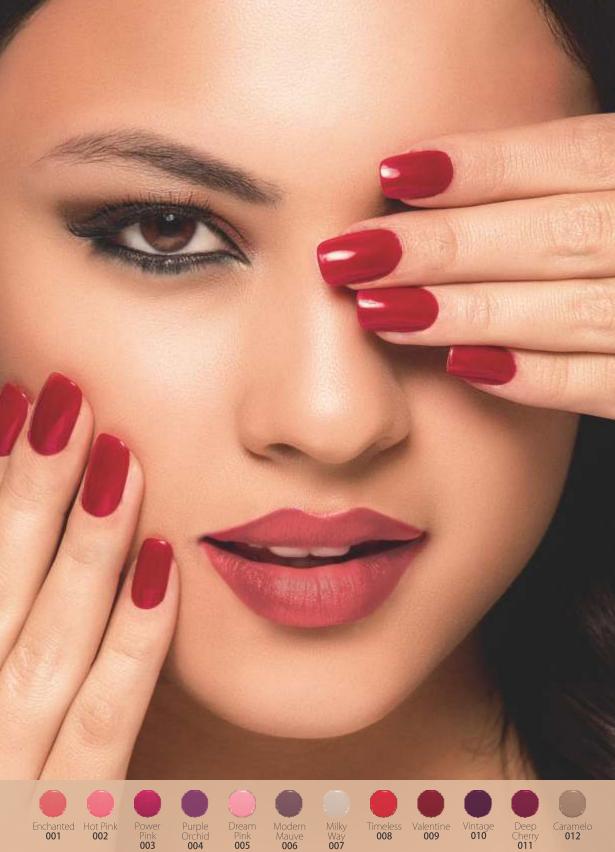

### Nails that captivate

#### Mistral of Milan Ultra-Stay Nail Lacquer

Long Lasting Colour • High Shine • Chip-Resistant

A salon like finish with an unbeatable shine that stays the same from Day 1 to Day 7. A very high concentration of colour ensures superior coverage and a one-stroke ease of application. Contains a special UV filter that prevents discolouring and a powerful Twofold Resin Complex that makes every coat amazingly long lasting.

Available in a wide variety of chic and trendy shades.

Presentation: 10 ml

MRP ₹200.00 Incl. of all taxes

019

020

White 023