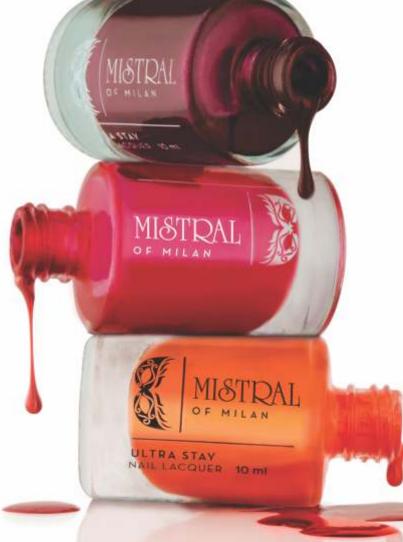

### Nails that captivate

#### Mistral of Milan Ultra-Stay Nail Lacquer

Long Lasting Colour • High Shine • Chip-Resistant

A salon like finish with an unbeatable shine that stays the same from Day 1 to Day 7. A very high concentration of colour ensures superior coverage and a one-stroke ease of application. Contains a special UV filter that prevents discolouring and a powerful Twofold Resin Complex that makes every coat amazingly long lasting.

Available in a wide variety of chic and trendy shades.

Presentation: 10 ml

MRP ₹200.00 Incl. of all taxes

019

020

White 023