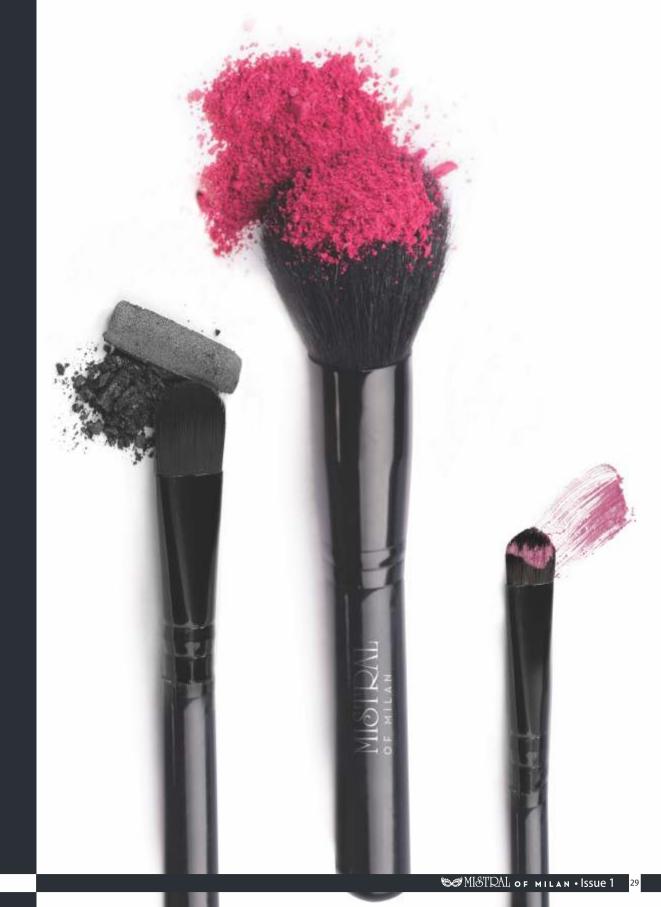

### Mistral of Milan Brushes (Set of 3)

Brush up your makeup skills and create effortless looks every time with Mistral of Milan Basics Brush Set This high quality set includes:

#### **Powder Blush Brush**

Bid patchy powder application goodbye with this fluffy powder brush that helps you apply face powders seamlessly. Dab your brush into the powder, tap off the excess and apply in sweeping motion or light circular strokes on the desired area.

### **Eye Shadow Brush**

The perfect wand for creating magical eyes. Load eye shadow onto the brush and dab it across the lid to create an even base or use the tip to apply colour on the creases and edges. This brush is also great for blending shades on the lids for the flawless smoky effect.