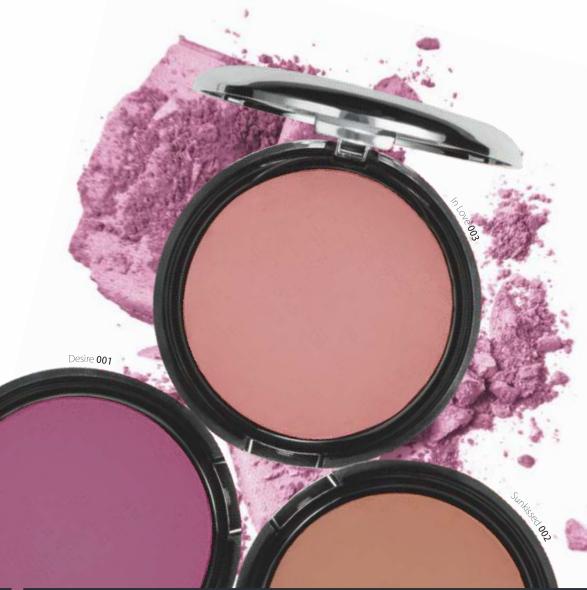

### The enchanting blush

### Mistral of Milan Silk Glow Blush

Soft Satin Finish • Vivid Colours • Long Lasting Wear

Enliven your complexion with this velvety soft powder blush that blends seamlessly to provide a vivid, natural glow to your cheeks. It is easily buildable and feels light and soft on the skin. It is richly pigmented so a little goes a long way.

Available in three versatile shades that suit every skin tone.

Presentation: 4.5 g

MRP ₹450.00 Incl. of all taxes

Issue 1 • So MISTRAL of milan