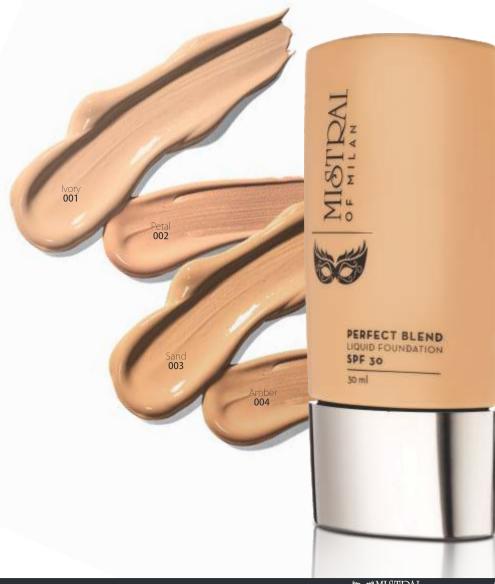

### Mistral of Milan Perfect Blend Liquid Foundation

Luminous Matte Finish • Full Coverage • Super-Hydrating • With SPF30, Anti-Aging Ingredients

A fabulous formula that gives you flawless complexion as smooth and soft as cashmere. Formulated with Advanced Luminous Technology that deeply moisturises the skin and a special oil-absorbing powder that reduces excess shine to give a radiant velvety-matte finish. Moreover, it has skin nourishing benefits with UV filters and anti-aging ingredients.

Presentation: 30 ml

MRP ₹450.00 Incl. of all taxes