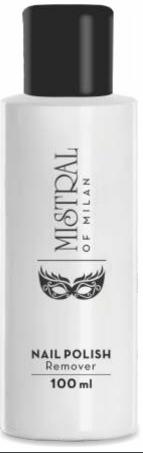

#### Mistral of Milan Nail Polish Remover

Acetone free conditioning formula that effectively removes nail polish without causing dryness. Enriched with Vitamin E and sweet almond oil that provide nourishment and leave your nails looking healthy and smooth.

**Directions for use:** Take a few drops on a cotton ball and rub on your nails in gentle circular motion to remove nail polish. Replace cap tightly after use.

Presentation: 100 ml

MRP**₹180.00** Incl. of all taxes