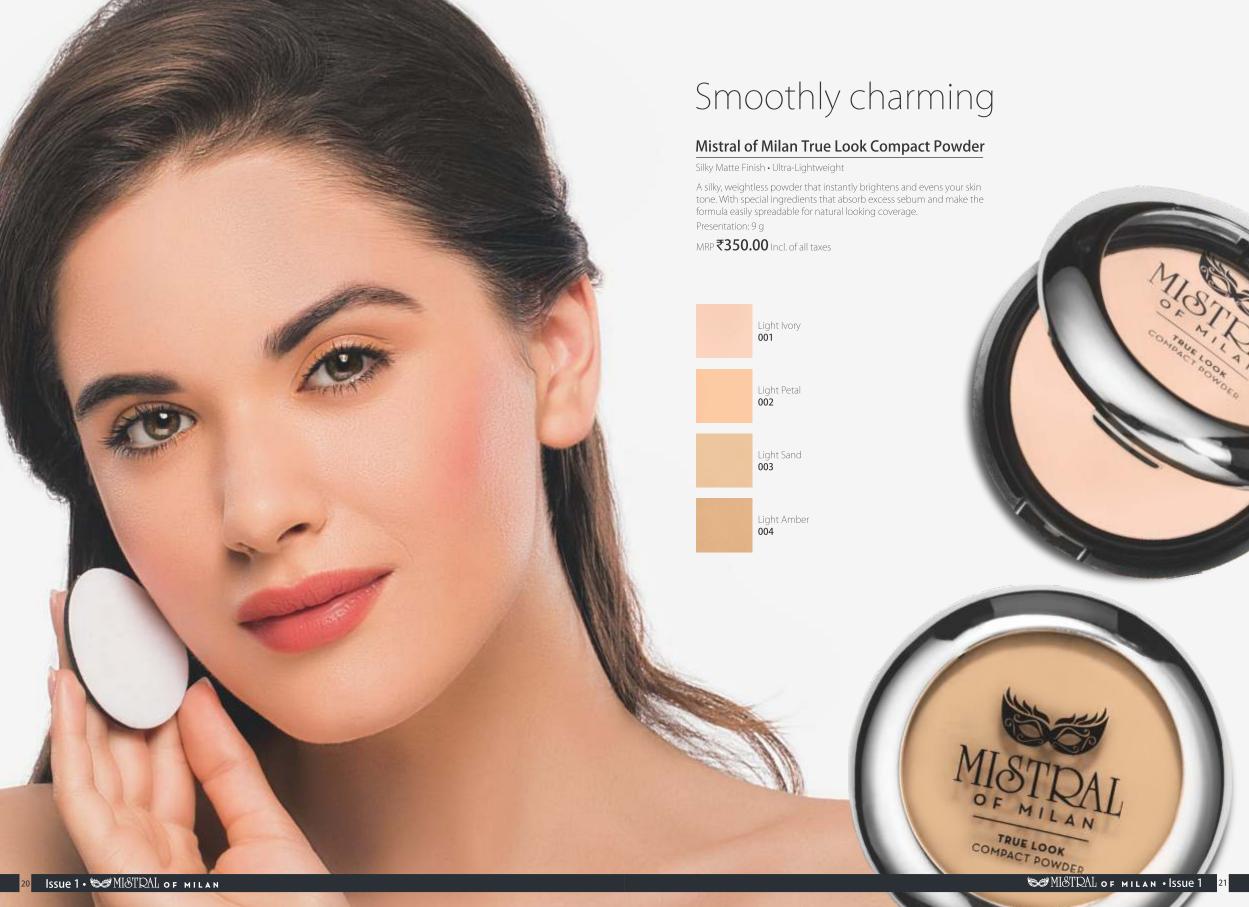

### Mistral of Milan Perfect Blend Liquid Foundation

Luminous Matte Finish • Full Coverage • Super-Hydrating • With SPF30, Anti-Aging Ingredients

A fabulous formula that gives you flawless complexion as smooth and soft as cashmere. Formulated with Advanced Luminous Technology that deeply moisturises the skin and a special oil-absorbing powder that reduces excess shine to give a radiant velvety-matte finish. Moreover, it has skin nourishing benefits with UV filters and anti-aging ingredients.

Presentation: 30 ml

MRP ₹450.00 Incl. of all taxes