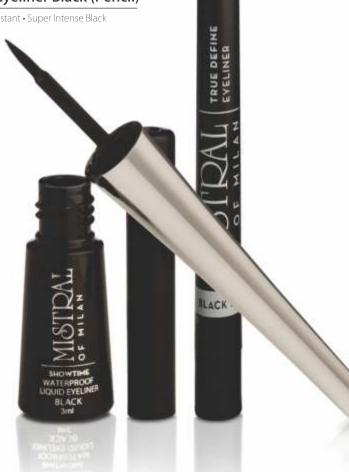

#### Mistral of Milan Showtime Waterproof Liquid Eyeliner

Waterproof • Smudge-Resistant • Rich Matte Black

Get dramatic and stunning eyes with a single sweep of this gel-liquid eyeliner of the deepest black tone. It is absolutely waterproof and smudge-resistant. It comes with an easy applicator that glides smoothly onto the eyes.

### Mistral of Milan True Define Eyeliner Black (Pencil)

Ultra-Longlasting • Creamy Texture • Water-Resistant • Super Intense Black

Get gorgeously defined eyes with this revolutionary water-resistant and long lasting eyeliner. Its creamy soft texture glides smoothly on the lids and waterline to give an intense deep finish in just one stroke.