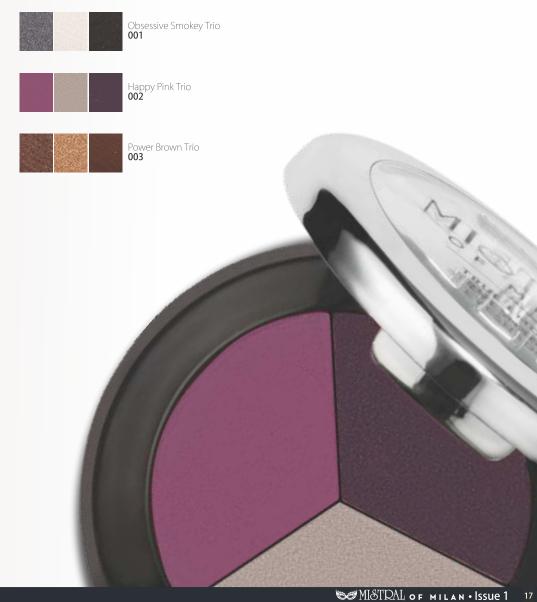

### Bewitching shades

### Mistral of Milan True Emotion Eyeshadow

Smooth Soft Texture • Rich Colour • Luminous Finish

Premium quality eye shadow in a variety of rich hues that help you create a host of exciting day and evening looks. The soft and malleable texture allows uniform colour distribution and seamless application. It does not crease or settle into patches. Can be used individually or in combination to create a fresh look every time. Presentation: 3.6 g

MRP ₹550.00 Incl. of all taxes