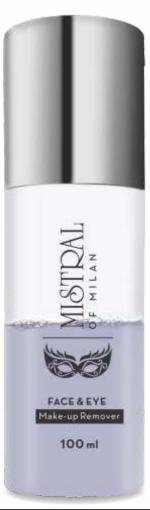

### Mistral of Milan Face & Eye Makeup Remover

A unique bi-phase formula that works on two levels-instantly clears off dirt & makeup and leaves the skin well-conditioned & moisturised. It is effective on waterproof, stubborn makeup and is gentle enough for use on all skin types.

**Directions for use:** Shake well before use to mix the two phases. Spray on a cotton pad and gently apply on closed eyes, lips and face. Presentation: 100 ml

MRP ₹400.00 Incl. of all taxes