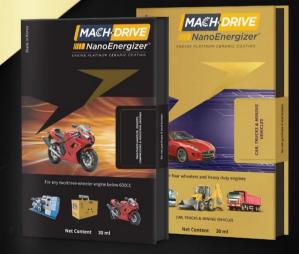

A Unique & Revolutionary Technology, to enhance engine efficiency and also reduce pollution

- MACH-DRIVE Nano Energizer is an additive for engine along with Engine oil for better engine health
- It gives platinum ceramic coating to engine,
   platinum is 20 times harder and 5 times shiner
   than steel
- The result is a smoother, quieter engine with more power and better mileage

- A Unique & Revolutionary Technology
   MACH-DRIVE is a perfect Nano Cermet which is produced using a Ceramic plus
   Metallic Coating Technology.
- It contains 20 Nano Meter Platinum
   Coated Zirconium Powder emulsified in mineral oil which is ideal for engine restoration & protection.

# MACH-DRIVE NanoEnergizer

MRP: 1495

DP: 1280

PV: 42.67

MRP: 1870

DP: 1600

PV: 53.33