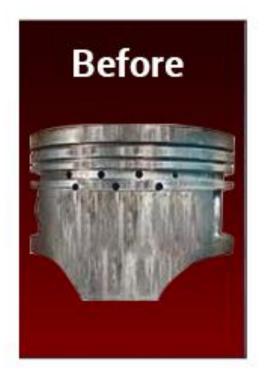

#### Recovery State Surface before & after nano powder treatment

### Change in Engine after MACH-DRIVE NanoEnergizer

MACH-DRIVE
NanoEnergizer
Makes Vehicle
Engine Almost New