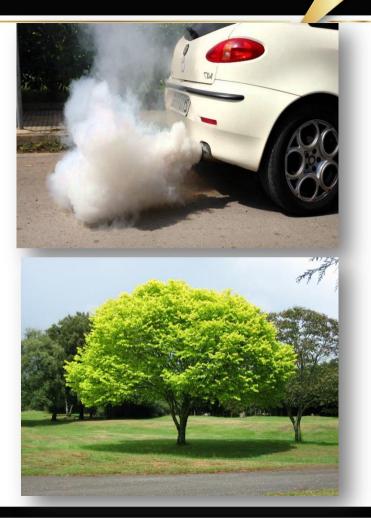

In India, 1 car emits 4600 kg of carbon dioxide every year\*

To absorb this, ~220 fully grown trees are required^

Abtto://urbanfarestrunetwork.org/banefits/air0/20quality.htm

<sup>\*</sup>https://www.epa.gov/greenvehicles/greenhouse-gas-emissions-typical-passenger-vehicle

1 in 8 death every year is due to lung diseases caused by bad air quality

India has 6/10 most air polluted cities in the world