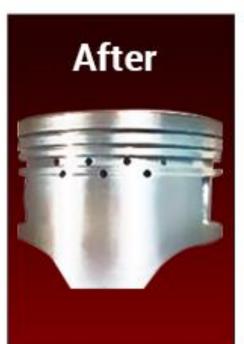

#### Recovery State Surface before & after nano powder treatment

### Change in Engine after MACH-DRIVE NanoEnergizer

MACH-DRIVE
NanoEnergizer
Makes Vehicle
Engine Almost New