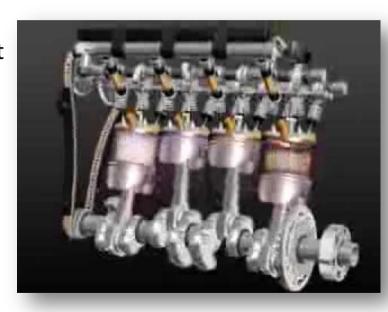

A Unique & Revolutionary Technology, to enhance engine efficiency and also reduce pollution

- MACH-DRIVE Nano Energizer is an additive for engine along with Engine oil for better engine health
- It gives platinum ceramic coating to engine,
   platinum is 20 times harder and 5 times shiner
   than steel
- The result is a smoother, quieter engine with more power and better mileage

- A Unique & Revolutionary Technology
   MACH-DRIVE is a perfect Nano Cermet which is produced using a Ceramic plus
   Metallic Coating Technology.
- It contains 20 Nano Meter Platinum
   Coated Zirconium Powder emulsified in mineral oil which is ideal for engine restoration & protection.

- Platinum is 20 times harder and 6 times
   smoother than steel, these Nano particles
   create a hard & smooth coating layer on all
   the friction surfaces & moving parts inside the
   engine
- Zirconium coating acts like a thermal barrier coating inside the engine cylinder and prevents heat loss.

### How does MACH-DRIVE NanoEnergizer works?

- Ceramic coating nanotechnology. 20-nanometer,
   platinum-coated ceramic beads is to reduce wear,
   increase compression and longevity.
- The new generation of ceramic coatings (zirconium oxide), Zirconium, or ZrO2, is a ceramic material that has been proven to be the most appropriate for engines. A single Injection ensures a powerful engine with smoother, quieter, more economical operation.