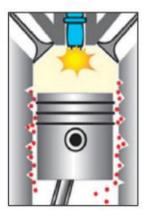

# Excellent Ceramic cermet coating Restoring process nano powder mixed with engine oil heals worn-out engine.

#### Self-restoring effect: Cracked parts have high electric potential and charged particles are moved selectively. Tight nano particle cohesion is conducted by

heat and pressure.

After restoring, cracked parts of engine is recovered, and the nano powder forms lubricant membrane on inner wall of engine.

#### Recovery State Surface before & after nano powder treatment