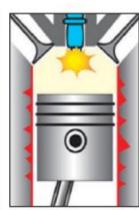

#### Recovery State Surface before & after nano powder treatment

### Change in Engine after MACH-DRIVE NanoEnergizer

MACH-DRIVE
NanoEnergizer
Makes Vehicle
Engine Almost New