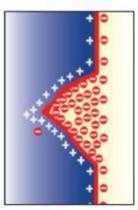

#### Self-restoring effect: Cracked parts have high electric potential and charged particles are moved selectively. Tight nano particle cohesion is conducted by

heat and pressure.

After restoring, cracked parts of engine is recovered, and the nano powder forms lubricant membrane on inner wall of engine.