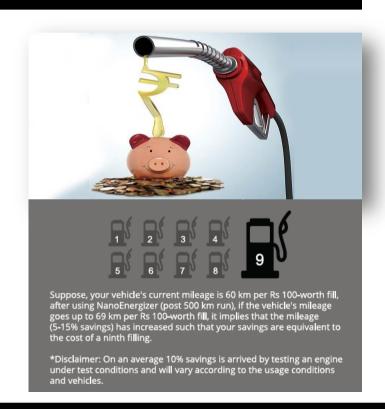

### MACH-DRIVE NanoEnergizer: Improves Fuel Saving

- Fuel saving upto 15%
- Better mileage
- 9<sup>th</sup> fuel filling could be free