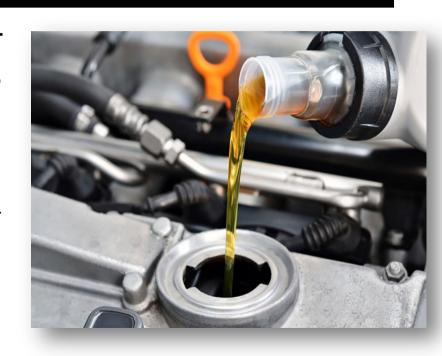

# How to apply MACH-DRIVE NanoEnergizer?

• It can be applied **after the engine oil is changed,** there is no need for re-dosing, recommended to change **upon driving 30,000 km.** 

### **Injection Method:**

- Shake Nano Energizer enough (50 times) before injection.
   Open oil filler cap and inject Nano Energizer slowly.
- Close oil filler cap and keep idle for 20 minutes or drive 30km.
- Do not change engine oil for next 400km for 2W/3W and 1200km for 4W