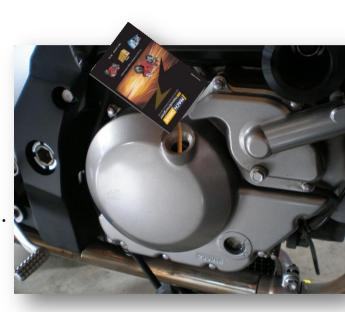

# How to apply MACH-DRIVE NanoEnergizer?

• It can be applied **after the engine oil is changed,** there is no need for re-dosing, recommended to change **upon driving 30,000 km.** 

### **Injection Method:**

- Shake Nano Energizer enough (50 times) before injection.
   Open oil filler cap and inject Nano Energizer slowly.
- Close oil filler cap and keep idle for 20 minutes or drive 30km.
- Do not change engine oil for next 400km for 2W/3W and 1200km for 4W