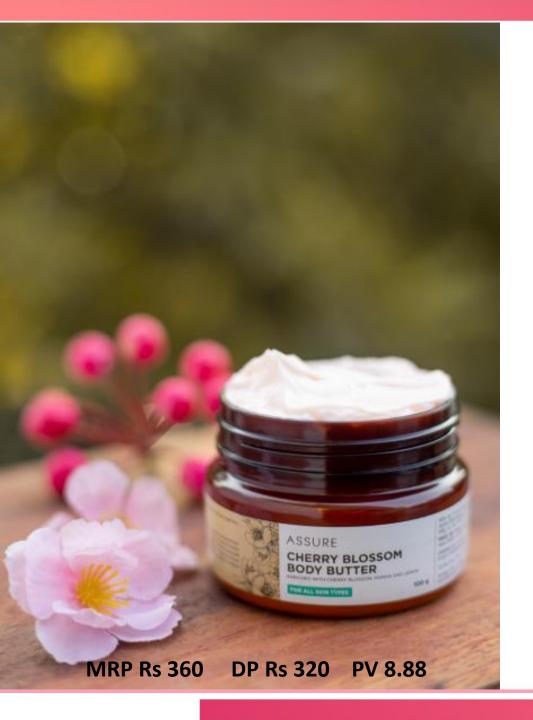

# **Presenting!**Assure Cherry Blossom Body Butter

### **Assure Cherry Blossom Body Butter**

 A body butter with floral fragrance of cherry blossom that lingers all day.

 Enriched with pink cherry blossom that keeps you skin soft and supple.

 This body butter helps you to bid goodbye to dry skin.