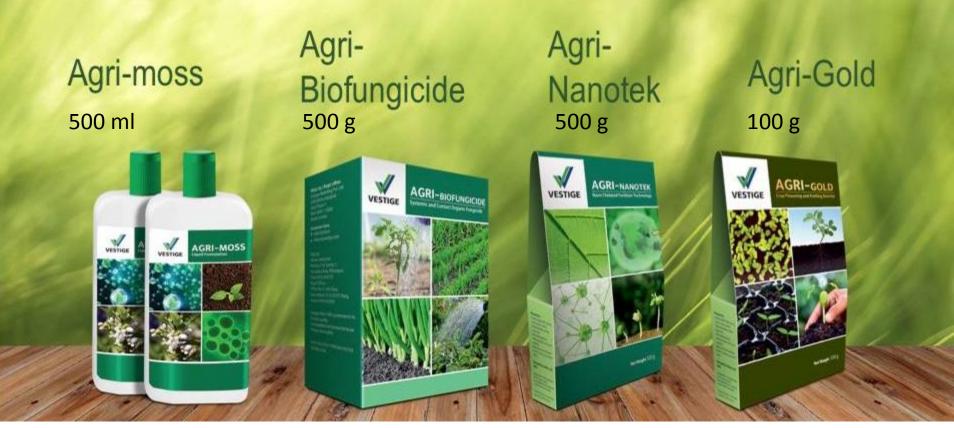

| MRP: Rs. 2100 | MRP: Rs. 1750 | MRP: Rs. 1750 | MRP: Rs. 650 |
|---------------|---------------|---------------|--------------|
| DP Rs. 1800   | DP Rs. 1500   | DP Rs. 1510   | DP Rs. 550   |
| BV 1080       | BV 900        | BV 906        | BV 330       |