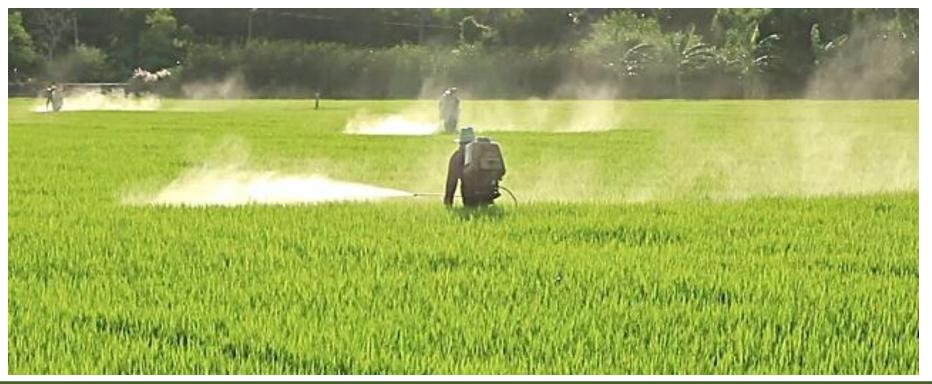

### DOSES AND APPLICATION

- Agri-Biofungicide can be applied either alone or in combination with other chemical fertilizers if found convenient
- It is also compatible with most of biopesticides/ bio-fertilizers
  - Seed Treatment: 5-10 gm/Kg of Seeds
    - Treated Seed must be sown the same day after drying
  - Root Dipping: 10-15 gm/L of water
  - Foliar Spray: 10-40 gm/15 L of water
  - Soil Treatment: 2 kg per acre with 100 kg of FYM (Farm yard manure, completely matured) culture

#### PRECAUTIONS

- Spray early morning or evening
- After seed treatment, dried seeds should be sown on same day