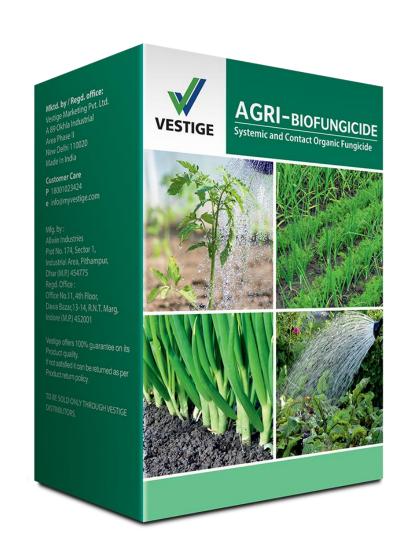

# AGRI BIOFUNGICIDE

### AGRI BIOFUNGICIDE

- Agri-Biofungicide is a unique formulation of systemic and contact, organic fungicide
- It multiplies fast on root exudates, produces antibiotics and enzymes that kills the pathogens in the rhizosphere and protects the host plant
- It contains conidial spores, mycelia fragments and vegetative cells
- It controls most fungal diseases of different crops

#### ADVANTAGES OF AGRI BIOFUNGICIDE

- It can be used for organic Agriculture
- The method used in formulation of Agri- Biofungicide is superior to other products available in market
- It improves crop yields and quality of produce by keeping the crops disease free
- It is eco-friendly and maintains the ecological balance of the soil
- It is harmless to the environment, does not create resistance and residue problem